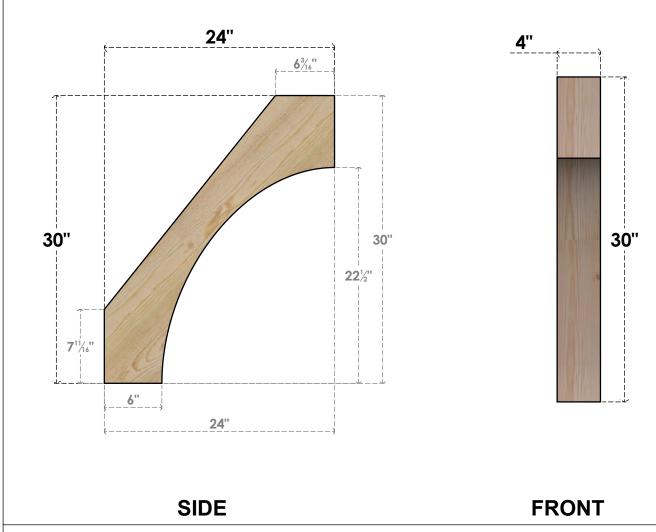

## BRC04X24X30WTL00RDF

4"W X 24"D X 30"H WESTLAKE ROUGH SAWN BRACE, DOUGLAS FIR

CLARKSVILLE, TX 75426 TOLL FREE: 866-607-0453 WWW.EKENAMILLWORK.COM

**EKENA MILLWORK** 2300 WEST MAIN ST.

NOTES 1. INSTALLATION TO BE COMPLETED IN ACCORDANCE WITH MANUFACTURER'S SPECIFICATIONS. 2. DRAWING MAY NOT BE TO SCALE