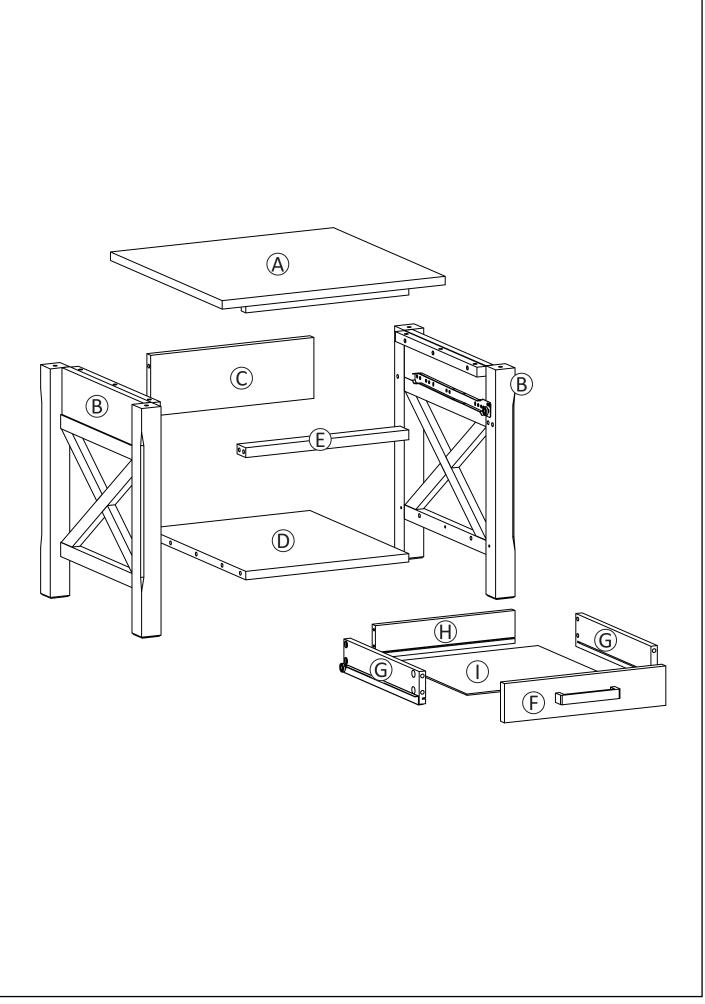

#### **STEP 1**

- 1. Insert 4 Dowels (5) into of each Back Panel (C), Front Bar(E) and Bottom Shelf (D).
- 2. Use rubber mallet to tap Dowels (5) into bottom of holes securely. 1/2 length of Dowels should be exposed.
- 3. Attach 3 Cam Lock Pins (2) to into each Side (B).
- 4. Align Dowels(5) on (C), (E), (D) with pre-drilled holes of Side (B).
- 5. Align Cam Lock Pins with pre-drilled holes and attach Bottom Shelf  $\bigcirc$ .
- 6. Insert 6 Cam Locks (2) into pre-drilled holes on Bottom Shelf (D).
- 7. Use flathead screwdriver secure Cam Locks.

## MODEL # 3AXCRGL002

#### **STEP 6**

- 1. Insert 2 Dowels (5) into top corners of each Side (B).
- 2. Use rubber mallet to tap Dowels (5) into bottom of holes securely. 1/2 length of Dowels should be exposed.
- 3. Align pre-drilled holes on bottom corners of Top (A) with Dowels (5) in Sides (B).
- 4. Using Allen Key Screw (1) attach Top (A) to Sides (B).
- 5. Use Allen key 3 to tighten Allenkey Screw. Do not over-tighten .