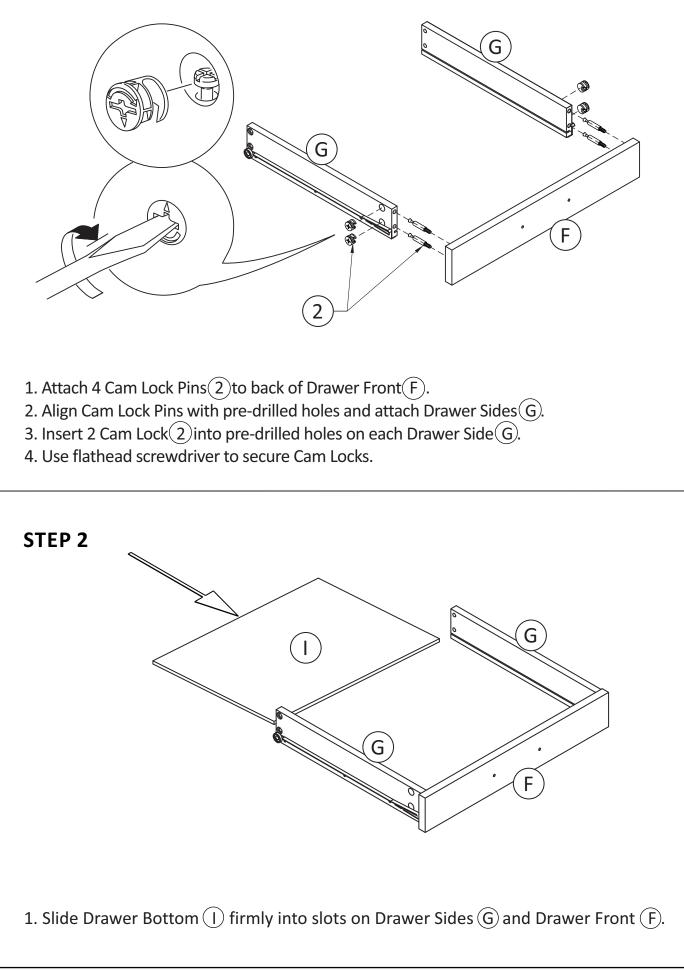

#### **STEP 1**

- 1. Insert 4 Dowels (5) into of each Back Panel (C), Front Bar(E) and Bottom Shelf (D).
- 2. Use rubber mallet to tap Dowels (5) into bottom of holes securely. 1/2 length of Dowels should be exposed.
- 3. Attach 3 Cam Lock Pins (2) to into each Side (B).
- 4. Align Dowels(5) on (C), (E), (D) with pre-drilled holes of Side (B).
- 5. Align Cam Lock Pins with pre-drilled holes and attach Bottom Shelf  $\bigcirc$ .
- 6. Insert 6 Cam Locks (2) into pre-drilled holes on Bottom Shelf (D).
- 7. Use flathead screwdriver secure Cam Locks.