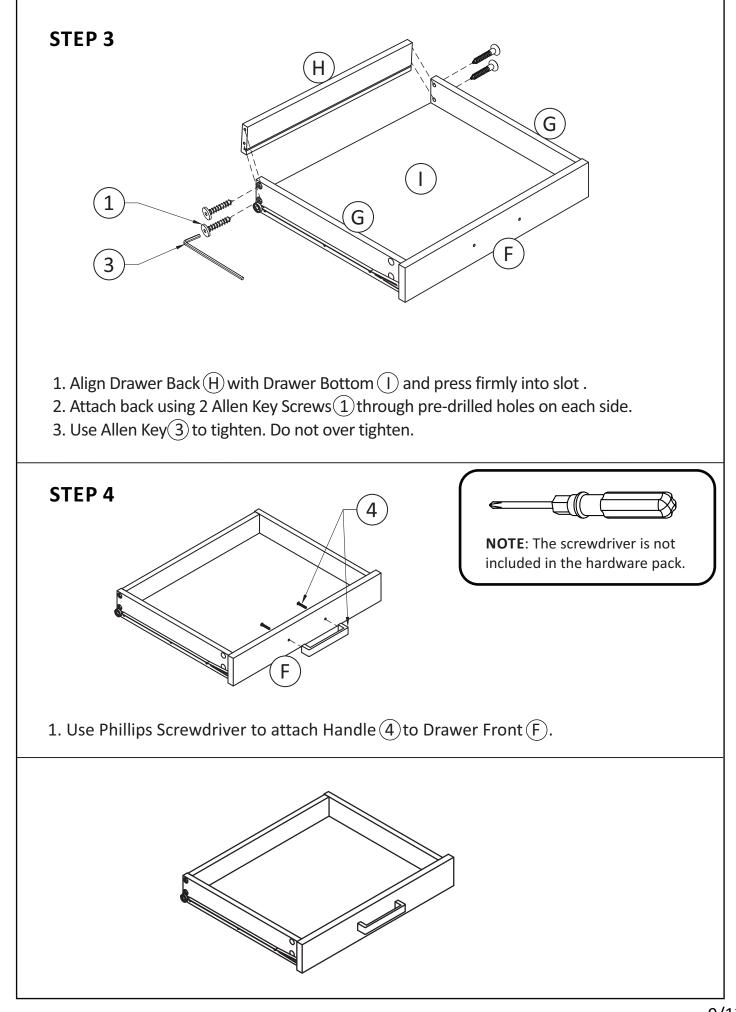

#### **STEP 6**

- 1. Insert 2 Dowels (5) into top corners of each Side (B).
- 2. Use rubber mallet to tap Dowels (5) into bottom of holes securely. 1/2 length of Dowels should be exposed.
- 3. Align pre-drilled holes on bottom corners of Top (A) with Dowels (5) in Sides (B).
- 4. Using Allen Key Screw (1) attach Top (A) to Sides (B).
- 5. Use Allen key 3 to tighten Allenkey Screw. Do not over-tighten .

**STEP 7** 

- 1. Insert assembled drawer into slots on assembled table.
- 2. Drawer can be inserted into table's opening.

Wynden Hall HOME DECOR brooklyn + max

WARRANTY

Thank you for purchasing a **Simpli Home – Wyndenhall – Brooklyn + Max** product. These products have been made to demanding, high-quality standards and are guaranteed for domestic use against manufacturing faults for a period of 12 months from the date of purchase. This warranty does not affect your statutory rights.