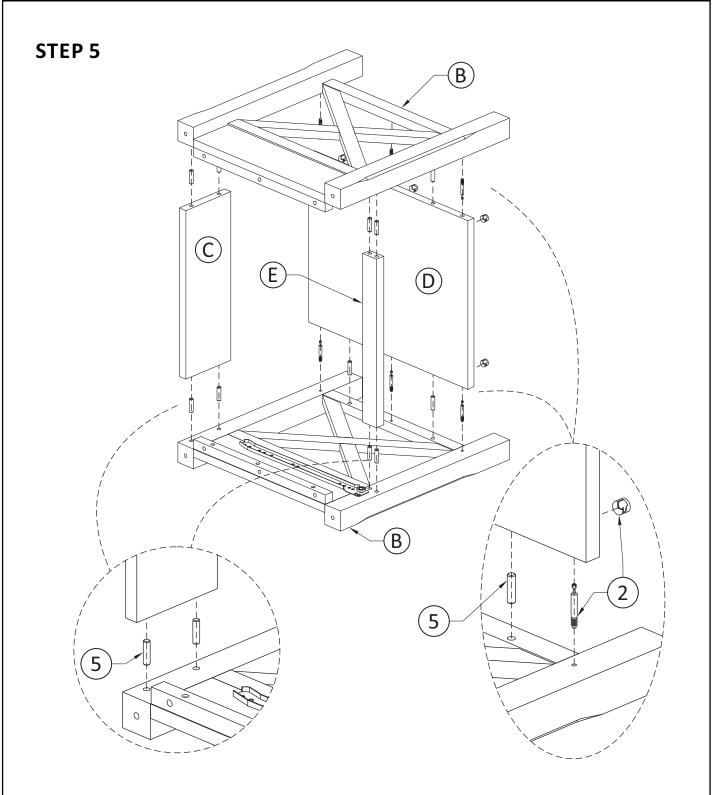

away from children and pets. We recommend that you assemble this unit on a carpeted floor to avoid scratches. If using power tools, set the tool to low torque to avoid damage.

#### May require 2 people for ease of assembly.

## **CARE and MAINTENANCE**

To clean, use a soft or slightly damp cloth, then wipe with a clean, dry cloth. Dust with soft dry cloth.

Do not use ammonia-based cleaning products, as they will damage the finish. Do not leave liquids or damp cloths on this furniture.

To avoid dulling of the finish, do not place furniture in direct sunlight.

Please inspect and tighten all screws or bolts on a regular basis to ensure proper performance and safety of your item.

## PRE-ASSEMBLY INFORMATION





## COMPONENTS – KEY DIAGRAM



## MODEL # 3AXCRGL002

#### **STEP 1**







- 1. Insert 4 Dowels (5) into of each Back Panel (C), Front Bar(E) and Bottom Shelf (D).
- 2. Use rubber mallet to tap Dowels (5) into bottom of holes securely. 1/2 length of Dowels should be exposed.
- 3. Attach 3 Cam Lock Pins (2) to into each Side (B).
- 4. Align Dowels(5) on (C), (E), (D) with pre-drilled holes of Side (B).
- 5. Align Cam Lock Pins with pre-drilled holes and attach Bottom Shelf  $\bigcirc$ .
- 6. Insert 6 Cam Locks (2) into pre-drilled holes on Bottom Shelf (D).
- 7. Use flathead screwdriver secure Cam Locks.

## MODEL # 3AXCRGL002

#### **STEP 6**



- 1. Insert 2 Dowels (5) into top corners of each Side (B).
- 2. Use rubber mallet to tap Dowels (5) into bottom of holes securely. 1/2 length of Dowels should be exposed.
- 3. Align pre-drilled holes on bottom corners