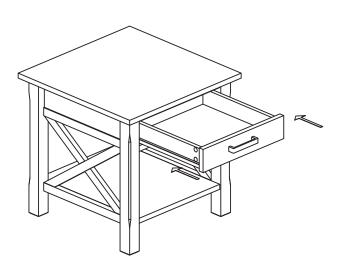

**STEP 7** 

- 1. Insert assembled drawer into slots on assembled table.
- 2. Drawer can be inserted into table's opening.

Wynden Hall HOME DECOR brooklyn + max

WARRANTY

Thank you for purchasing a **Simpli Home – Wyndenhall – Brooklyn + Max** product. These products have been made to demanding, high-quality standards and are guaranteed for domestic use against manufacturing faults for a period of 12 months from the date of purchase. This warranty does not affect your statutory rights.