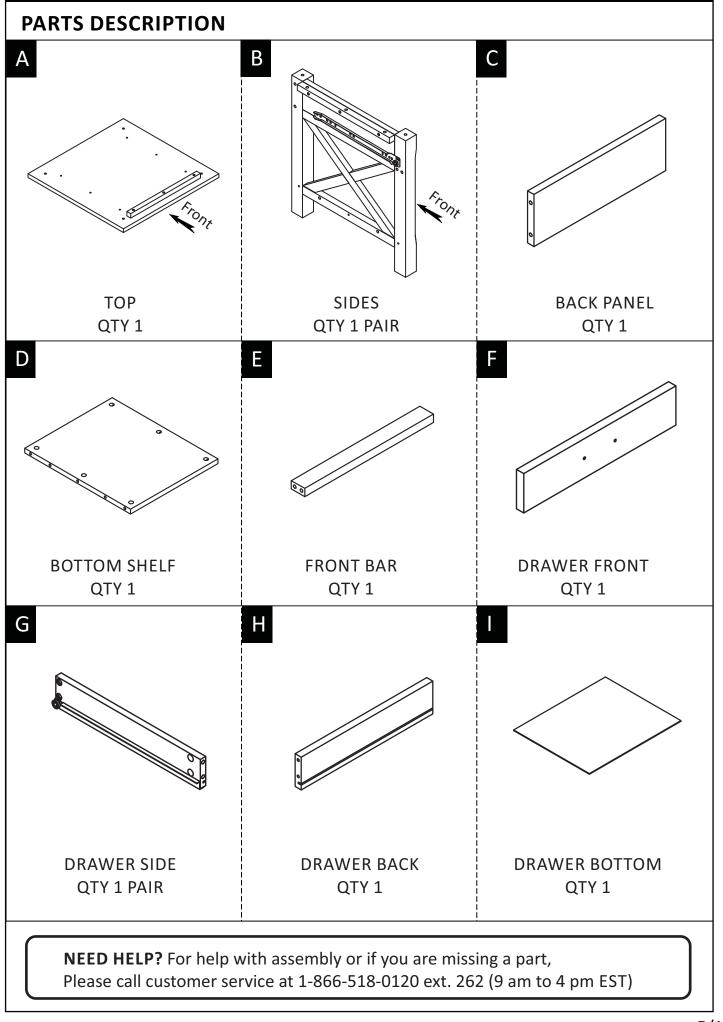

away during assembly. To avoid danger of suffocation, always keep plastic bags away from children and pets. We recommend that you assemble this unit on a carpeted floor to avoid scratches. If using power tools, set the tool to low torque to avoid damage.

#### May require 2 people for ease of assembly.

## **CARE and MAINTENANCE**

To clean, use a soft or slightly damp cloth, then wipe with a clean, dry cloth. Dust with soft dry cloth.

Do not use ammonia-based cleaning products, as they will damage the finish. Do not leave liquids or damp cloths on this furniture.

To avoid dulling of the finish, do not place furniture in direct sunlight.

Please inspect and tighten all screws or bolts on a regular basis to ensure proper performance and safety of your item.

## PRE-ASSEMBLY INFORMATION





## COMPONENTS – KEY DIAGRAM



## MODEL # 3AXCRGL002

#### **STEP 1**







- 1. Insert 4 Dowels (5) into of each Back Panel (C), Front Bar(E) and Bottom Shelf (D).
- 2. Use rubber mallet to tap Dowels (5) into bottom of holes securely. 1/2 length of Dowels should be exposed.
- 3. Attach 3 Cam Lock Pins (2) to into each Side (B).
- 4. Align Dowels(5) on (C), (E), (D) with pre-drilled holes of Side (B).
- 5. Align Cam Lock Pins with pre-drilled holes and attach Bottom Shelf  $\bigcirc$ .
- 6. Insert 6 Cam Locks (2) into pre-drilled holes on Bottom Shelf (D).
- 7. Use flathead screwdriver secure Cam Locks.

## MODEL # 3AXCRGL002

#### **STEP 6**



- 1. Insert 2 Dowels (5) into top corners of each Side (B).
- 2. Use rubber mallet to tap Dowels (5) into bottom of holes securely. 1/2 leng