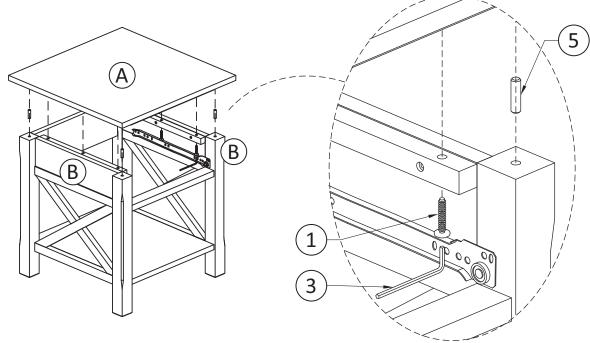

#### **STEP 1**

- 1. Insert 4 Dowels (5) into of each Back Panel (C), Front Bar(E) and Bottom Shelf (D).
- 2. Use rubber mallet to tap Dowels (5) into bottom of holes securely. 1/2 length of Dowels should be exposed.
- 3. Attach 3 Cam Lock Pins (2) to into each Side (B).
- 4. Align Dowels(5) on (C), (E), (D) with pre-drilled holes of Side (B).
- 5. Align Cam Lock Pins with pre-drilled holes and attach Bottom Shelf  $\bigcirc$ .
- 6. Insert 6 Cam Locks (2) into pre-drilled holes on Bottom Shelf (D).
- 7. Use flathead screwdriver secure Cam Locks.