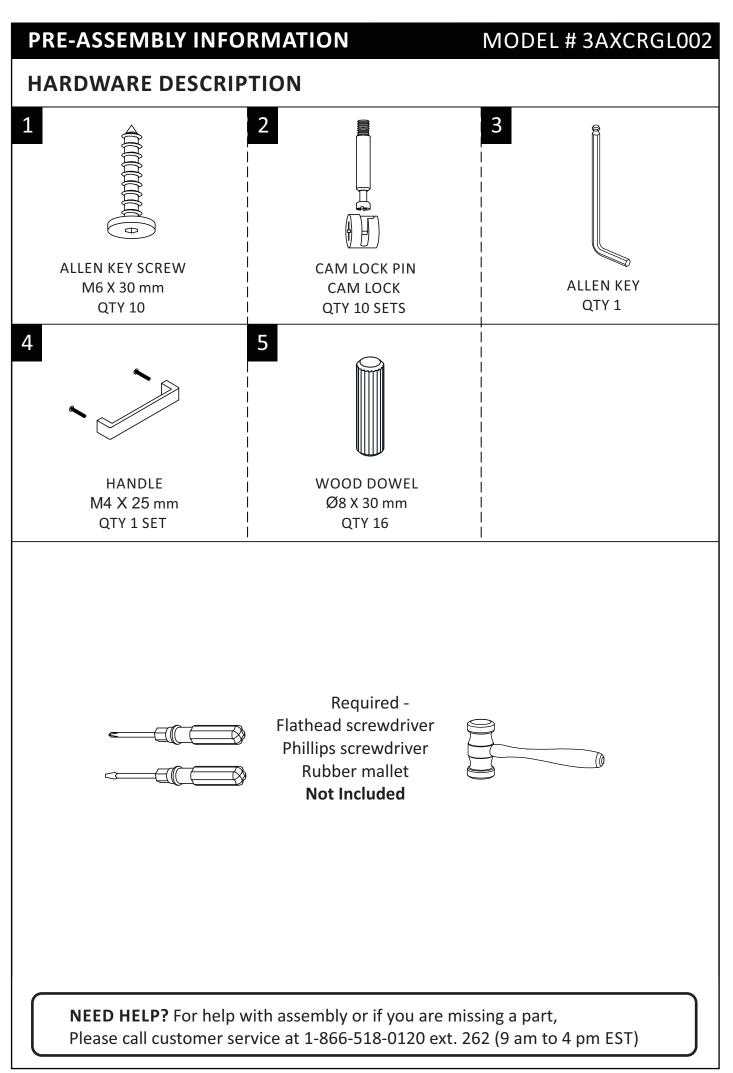

way during assembly. To avoid danger of suffocation, always keep plastic bags away from children and pets. We recommend that you assemble this unit on a carpeted floor to avoid scratches. If using power tools, set the tool to low torque to avoid damage.

#### May require 2 people for ease of assembly.

## **CARE and MAINTENANCE**

To clean, use a soft or slightly damp cloth, then wipe with a clean, dry cloth. Dust with soft dry cloth.

Do not use ammonia-based cleaning products, as they will damage the finish. Do not leave liquids or damp cloths on this furniture.

To avoid dulling of the finish, do not place furniture in direct sunlight.

Please inspect and tighten all screws or bolts on a regular basis to ensure proper performance and safety of your item.

## PRE-ASSEMBLY INFORMATION





## COMPONENTS – KEY DIAGRAM



## MODEL # 3AXCRGL002

#### **STEP 1**







- 1. Insert 4 Dowels (5) into of each Back Panel (C), Front Bar(E) and Bottom Shelf (D).
- 2. Use rubber mallet to tap Dowels (5) into bottom of holes securely. 1/2 length of Dowels should be exposed.
- 3. Attach 3 Cam Lock Pins (2) to into each Side (B).
- 4. Align Dowels(5) on (C), (E), (D) with pre-drilled holes of Side (B).
- 5. Align Cam Lock Pins with pre-drilled holes and attach Bottom Shelf  $\bigcirc$ .
- 6. Insert 6 Cam Locks (2) into pre-drilled holes on Bottom Shelf (D).
- 7. Use flathead screwdriver secure Cam Locks.

## MODEL # 3AXCRGL002

#### **STEP 6**



- 1. Insert 2 Dowels (5) into top corners of each Side (B).
- 2. Use rubber mallet to tap Dowels (5) into bottom of holes securely. 1/2 length