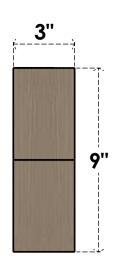

### SIDE PROFILE

#### ITEM NUMBER: CORU03X06X09CHPRCPR

3"W X 6"D X 9"H SERIES 2 CLASSIC CHAPEL HILL ROUGH CEDAR TIMBERTHANE FAUX WOOD CORBEL, PRIMED