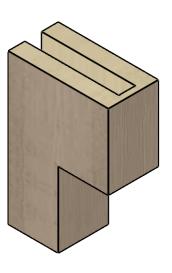

# **ISOMETRIC**

**EKENA MILLWORK** 2300 WEST MAIN ST. CLARKSVILLE, TX 75426 TOLL FREE: 866-607-0453 WWW.EKENAMILLWORK.COM

GENERATED DATE: 01/27/2023

- 1. INSTALLATION TO BE COMPLETED IN ACCORDANCE WITH MANUFACTURER'S SPECIFICATIONS.

#### ITEM NUMBER: CORU03X06X09CHPRCPR

3"W X 6"D X 9"H SERIES 2 CLASSIC CHAPEL HILL ROUGH CEDAR TIMBERTHANE FAUX WOOD CORBEL, PRIMED