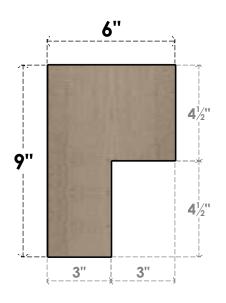

# **FRONT PROFILE**

#### ITEM NUMBER: CORU03X06X09CHPRCPR

3"W X 6"D X 9"H SERIES 2 CLASSIC CHAPEL HILL ROUGH CEDAR TIMBERTHANE FAUX WOOD CORBEL, PRIMED