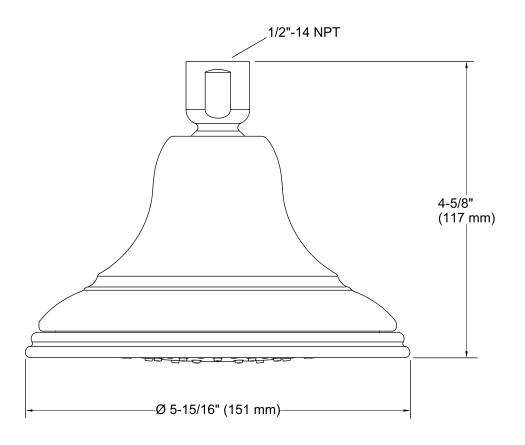

# **Devonshire®**

Single-function Katalyst™ Showerhead K-10391-AK

## **Technical Information**

All product dimensions are nominal.