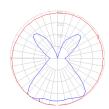

# Light distribution

Diffused

Red = Max Cd. Through Vertical plane
Blue = Max Cd. Through Horizontal plane