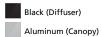

# TLM1008



## Design By =

Michele De Lucchi Giancarlo Fassina

## Collection =

Design

## Specifications —

| Lamp type         | LED-T            |
|-------------------|------------------|
| Lamp              | max 150W E26/A19 |
| Lamp Included     | No               |
| Control type      | Dimmable 2-Wire  |
| Input Voltage     | 120V             |
| Power consumption | N/A              |
| Ballast           | N/A              |

## Colors & Finishes =



#### Materials =

- Structure in aluminum and injection-molded polycarbonate
- Suspension cables in stainless steel

## Features & Accessories =

• Mounting to standard electrical junction boxes

## Dimensions =



# Light distribution

Diffused



Red = Max Cd. Through Vertical plane
Blue = Max Cd. Through Horizontal plane

# Packaging =

2 Boxes

1 x 9-15/16" x 7-15/16" x 7-15/16" / 2.34 lbs - 25 cm x 20 cm x 20 cm / 1.06 kg

1 x 19-3/8" x 19-3/8" x 13" / 1.1 lbs - 49 cm x 49 cm x 33 cm / .5 kg

# Luminaire weight

2.31 lbs / 1.05 kg

# Warranty =

5 year Limited warranty