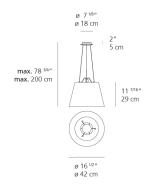

# TLM1008



## Design By =

Michele De Lucchi Giancarlo Fassina

## Collection =

Design

## Specifications —

| Lamp type         | LED-T            |
|-------------------|------------------|
| Lamp              | max 150W E26/A19 |
| Lamp Included     | No               |
| Control type      | Dimmable 2-Wire  |
| Input Voltage     | 120V             |
| Power consumption | N/A              |
| Ballast           | N/A              |

## Colors & Finishes =



#### Materials =

- Structure in aluminum and injection-molded polycarbonate
- Suspension cables in stainless steel

## Features & Accessories =

• Mounting to standard electrical junction boxes

## Dimensions =



# Light distribution

Diffused



Red = Max Cd. Through Vertical plane
Blue = Max Cd. Through Horizontal plane

# Packaging =

2 Boxes

1 x 9-15/16" x 7-15/16" x 7-15/16" / 2.34 lbs - 25 cm x 20 cm x 20 cm / 1.06 kg

1 x 19-3/8" x 19-3/8" x 13" / 1.1 lbs - 49 cm x 49 cm x 33 cm / .5 kg

# Luminaire weight

2.31 lbs / 1.05 kg

# Warranty =

5 year Limited warranty