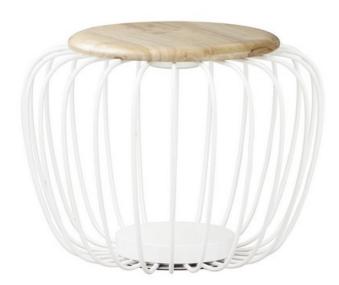

## PRODUCT DESCRIPTION

Heavy gage White metal wire glows from the inside when illuminated by the high power LED module concealed in the top. The matching table stool has a wood top and is damp located which makes it perfect for outdoor living spaces.

### MATERIAL

Steel + Wood + Acrylic