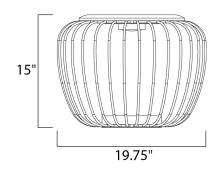

# **MEASUREMENTS**

DIMENSION : 19.75" L x 19.75" W x 15" H

HANGING WEIGHT : 17.5 lb

LAMPING

INPUT VOLTAGE : 110-130V

**LUMENS** : 576 Rated (470 Del.)

BULB : 1 x 7W LED PCB Integrated , 7W Total

BULB INCLUDED : (Integrated) DIMMABLE : Triac CL CRI : 80+ CRI COLOR\_TEMP : 3000K LIGHTING\_DIRECTION: Down