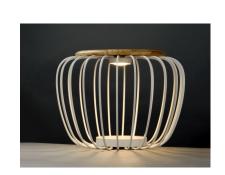

## PRODUCT DESCRIPTION

Heavy gage White metal wire glows from the inside when illuminated by the high power LED module concealed in the top. The matching table stool has a wood top and is damp located which makes it perfect for outdoor living spaces.