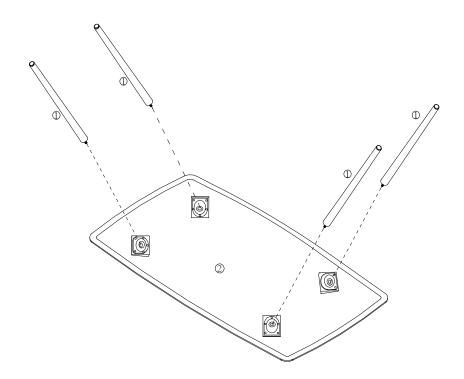

Please do not return to the store

- . Broken or missing Hardware?
- . Neen help with Assembly?

If you have any questions just call 1-800-468-6447 or email us at parts@convenience-concepts.com

STEP 1

STEP 2

Assemble unit on carpet or other soft surface to avoid damage