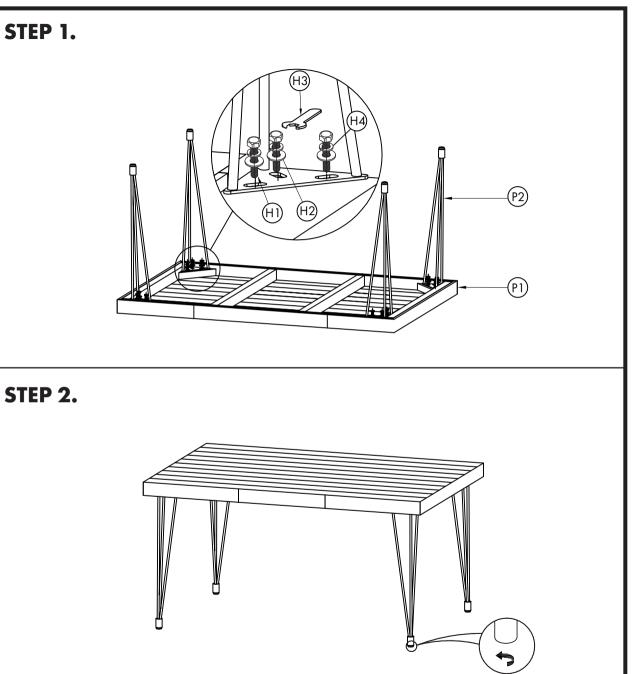

## STEP 1.

#### PARTS LIST

| NO. | DESCRIPTION | IMAGE | Q′TY |
|-----|-------------|-------|------|
| P1  | TABLE TOP   |       | 1    |
| P2  | LEGS        |       | 4    |

#### HARDWARE LIST

| _   |                 |          |      |
|-----|-----------------|----------|------|
| NO. | DESCRIPTION     | IMAGE    | Q′TY |
| Н1  | BOLT M10x30     | ()       | 12   |
| H2  | FLAT WASHER M10 | 0        | 12   |
| Н3  | SPANNER 17MM    | <u> </u> | 1    |
| H4  | SPRING WASHER   | Ø        | 12   |

Adjust leveler for stable