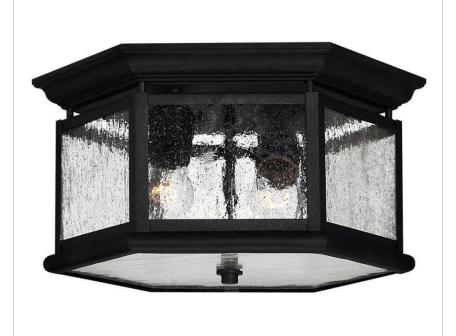

## MEDIUM FLUSH MOUNT

Edgewater's classic design features durable cast aluminum and brass construction in a rich Black finish with clear seedy glass.

| DETAILS   |               |
|-----------|---------------|
| FINISH:   | Black         |
| MATERIAL: | Cast Aluminum |
| GLASS:    | Clear Seedy   |