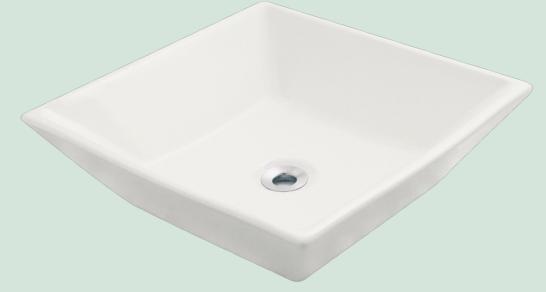

# V170-BISQUE Vessel Sink

15 3/4" x 15 3/4" x 4 3/4" Vessel Installation True Vitreous China No Hardware Needed Limited Lifetime Warranty