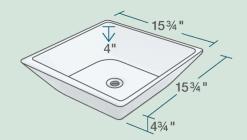

15 3/4" x 15 3/4" x 4 3/4" Vessel Installation True Vitreous China No Hardware Needed Limited Lifetime Warranty