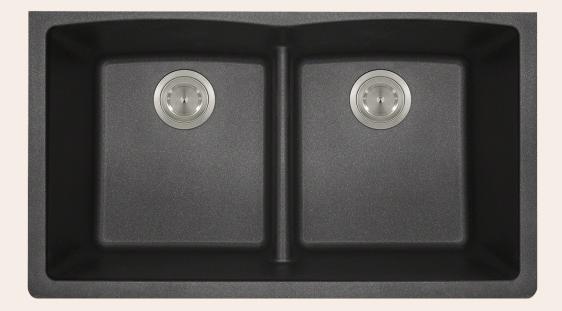

## 812-BLACK Equal Bowl Low-Divide Undermount Sink

33" x 19" x 10 3/4" **Undermount Installation** Made with 80% Quartz, 20% Acrylic All-Natural Materials - Eco-Friendly and Recyclable Offset Drain Heat Resistant to 550 Degrees Stain Resistant Scratch Resistant Multiple Colors Available Installation Hardware Included Limited Lifetime Warranty Acrylic Provides Sound Dampening - No Pads Needed Low-Divide Center