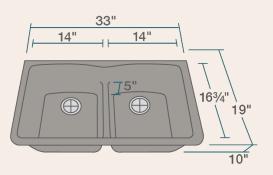

33" x 19" x 10 3/4" **Undermount Installation** Made with 80% Quartz, 20% Acrylic All-Natural Materials - Eco-Friendly and Recyclable Offset Drain Heat Resistant to 550 Degrees Stain Resistant Scratch Resistant Multiple Colors Available Installation Hardware Included Limited Lifetime Warranty Acrylic Provides Sound Dampening - No Pads Needed Low-Divide Center