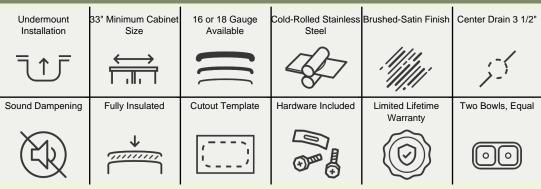

## **Stainless Steel**

Stainless Steel is the most popular choice for today's kitchens due to its clean look and durability. The beautiful brushed satin finish helps to hide small scratches that may occur over the lifetime of the sink. Our Stainless Steel sinks are made from high quality 14, 16, 18 or 20 gauge steel. Most models are made of one piece construction that ensures the sturdiest kitchen sink you will find. Our sinks are made from 300-series stainless steel and are guaranteed not to rust or stain. Each sink is fully insulated and has a sound dampening pad. Our stainless steel sinks are backed by a limited lifetime warranty.

32 1/4" x 18" x 9 1/4" 16- or 18-Gauge Steel Available Certified High-Quality 304 Stainless Steel Brushed Satin Finish Center Drain Thick Sound Dampener Rubber Pad Fully Insulated One-Piece Construction Limited Lifetime Warranty