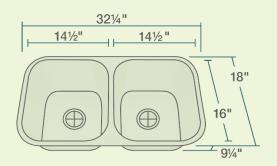

32 1/4" x 18" x 9 1/4" 16- or 18-Gauge Steel Available Certified High-Quality 304 Stainless Steel Brushed Satin Finish Center Drain Thick Sound Dampener Rubber Pad Fully Insulated One-Piece Construction Limited Lifetime Warranty