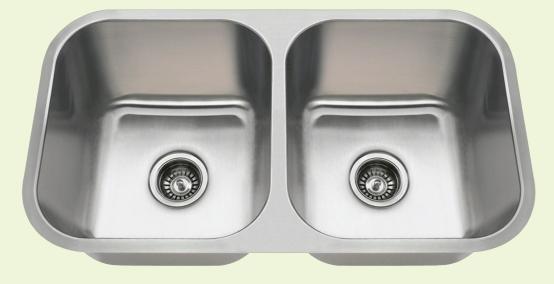

## 3218A Double Bowl Undermount Sink

32 1/4" x 18" x 9 1/4" 16- or 18-Gauge Steel Available Certified High-Quality 304 Stainless Steel Brushed Satin Finish Center Drain Thick Sound Dampener Rubber Pad Fully Insulated One-Piece Construction Limited Lifetime Warranty