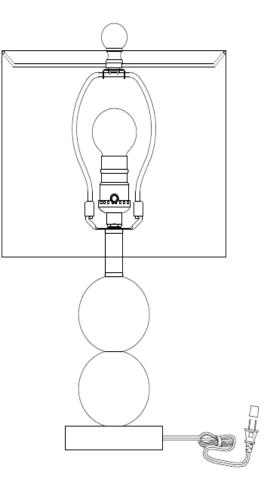

# Part List and Hardware List

| PIECE | DESCRIPTION | PICTURE    | QUANTITY | PIECE | DESCRIPTION | PICTURE | QUANTITY |
|-------|-------------|------------|----------|-------|-------------|---------|----------|
| A     | Lamp base   |            | 1X       | E     | Shade       |         | 1X       |
| В     | Saddle      |            | 1X       | F     | Finial      |         | 1X       |
| С     | Socket      | <b>(</b>   | 1X       | G     | Bulb        |         | 1X       |
| D     | Harp        | $\bigcirc$ | 1X       |       |             |         |          |