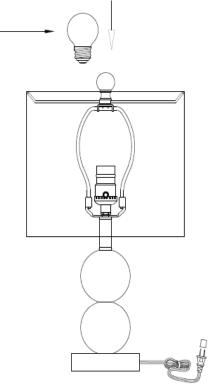

# PLEASE USE ON/OFF TYPE"A" BULB MAX 40-WATT OR CFL BULB MAX 13-WATT OR LED BULB MAX 9-WATT THERE IS LED 4-WATT BULB IN THE BOX

**ENJOY YOUR LAMP** 

Insert the Harp (D) into the Saddle (B). Put the shade(E) on the Harp(D), then tighten the Finial (F)into the Harp (D)

Step2 Insert the bulb(G) into the socket(C).