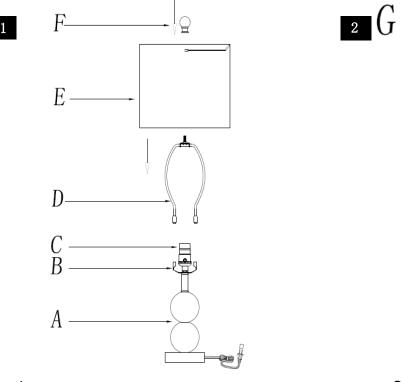

# Part List and Hardware List

| PIECE | DESCRIPTION | PICTURE    | QUANTITY | PIECE | DESCRIPTION | PICTURE | QUANTITY |
|-------|-------------|------------|----------|-------|-------------|---------|----------|
| A     | Lamp base   |            | 1X       | E     | Shade       |         | 1X       |
| В     | Saddle      |            | 1X       | F     | Finial      |         | 1X       |
| С     | Socket      | <b>(</b>   | 1X       | G     | Bulb        |         | 1X       |
| D     | Harp        | $\bigcirc$ | 1X       |       |             |         |          |