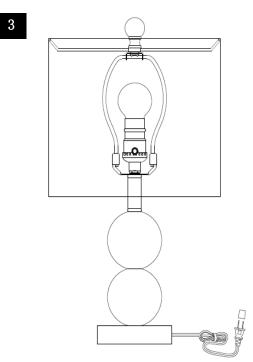

# PLEASE USE ON/OFF TYPE"A" BULB MAX 40-WATT OR CFL BULB MAX 13-WATT OR LED BULB MAX 9-WATT THERE IS LED 4-WATT BULB IN THE BOX

**ENJOY YOUR LAMP** 

Insert the Harp (D) into the Saddle (B). Put the shade(E) on the Harp(D), then tighten the Finial (F)into the Harp (D)

Step2 Insert the bulb(G) into the socket(C).