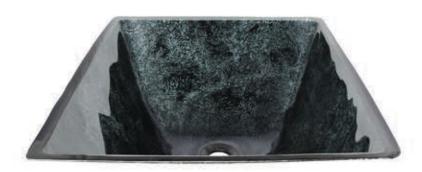

## TIG-S217-287 Corvo Black & Silver Hand-Foiled Glass Vessel Bath Sink

Requested By:

Specific Features:

## **STANDARD SPECIFICATIONS:**

- Black & silver hand-foiled
- · Square glass vessel
- Polished inside; Texture outside
- · Scratch resistant and non-porous inside
- Designed for above counter installation
- Made with high tempered glass
- Standard U.S. plumbing connections
- 1.75-inch drain opening
- No mounting ring necessary