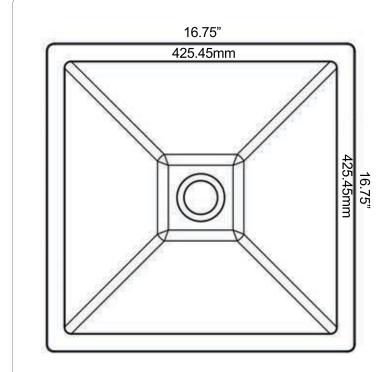

# 5.75" 146.05mm

Novatto reserves the right (1) to make changes in specifications and materials, and (2) to change or discontinue models, both without notice or obligation. Dimensions are for reference only, see www.Novatto.com for finish options and product availability.