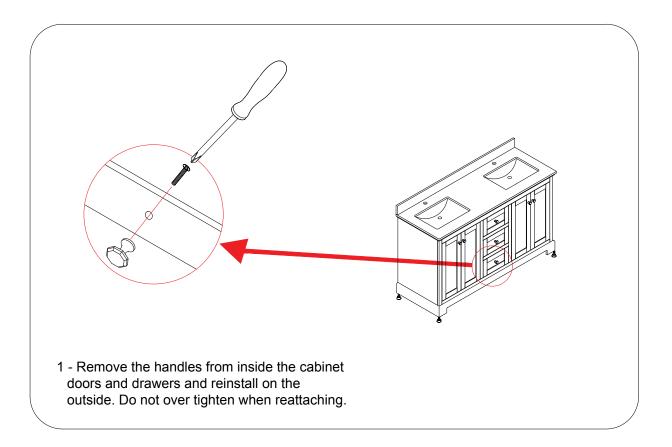

# WYNDHAM COLLECTION



- Prior to installation please check received items against the "Packing List". Please report any missing items to your retailer immediately.
- Protect all surfaces from sharp objects, high heat sources, direct prolonged sunlight and chemical hazards.
- Professional installation recommended.
- Backsplash comes in two pieces.



## PACKING LIST (Not all components may be included, depending upon your purchase)



## HOW TO ADJUST HINGES (if required)











#### REQUIRED TOOLS NOT IN BOX







Phillips Screwdriver

Spirit Level

Silicone sealant

WC-4040-60-DBL Installation Guide



### **INSTALLATION INSTRUCTIONS**



WC-4040-60-DBL Installation Guide