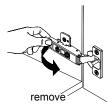

# WYNDHAM COLLECTION



- Prior to installation please check received items against the "Packing List". Please report any missing items to your retailer immediately.
- Protect all surfaces from sharp objects, high heat sources, direct prolonged sunlight and chemical hazards.
- Professional installation recommended.
- Backsplash comes in two pieces.



## PACKING LIST (Not all components may be included, depending upon your purchase)



## HOW TO ADJUST HINGES (if required)











#### REQUIRED TOOLS NOT IN BOX







Phillips Screwdriver

Spirit Level

Silicone sealant

WC-4040-60-DBL Installation Guide



### **INSTALLATION INSTRUCTIONS**



WC-4040-60-DBL Installation Guide