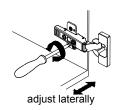

# WYNDHAM COLLECTION



- Prior to installation please check received items against the "Packing List". Please report any missing items to your retailer immediately.
- Protect all surfaces from sharp objects, high heat sources, direct prolonged sunlight and chemical hazards.
- Professional installation recommended.
- Backsplash comes in two pieces.



## PACKING LIST (Not all components may be included, depending upon your purchase)



## HOW TO ADJUST HINGES (if required)











#### REQUIRED TOOLS NOT IN BOX







Phillips Screwdriver

Spirit Level

Silicone sealant

WC-4040-60-DBL Installation Guide



### **INSTALLATION INSTRUCTIONS**



WC-4040-60-DBL Installation Guide