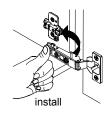

# WYNDHAM COLLECTION



- Prior to installation please check received items against the "Packing List". Please report any missing items to your retailer immediately.
- Protect all surfaces from sharp objects, high heat sources, direct prolonged sunlight and chemical hazards.
- Professional installation recommended.
- Backsplash comes in two pieces.



## PACKING LIST (Not all components may be included, depending upon your purchase)



## HOW TO ADJUST HINGES (if required)











#### REQUIRED TOOLS NOT IN BOX







Phillips Screwdriver

Spirit Level

Silicone sealant

WC-4040-60-DBL Installation Guide



### **INSTALLATION INSTRUCTIONS**



WC-4040-60-DBL Installation Guide