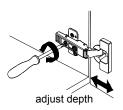

# WYNDHAM COLLECTION



- Prior to installation please check received items against the "Packing List". Please report any missing items to your retailer immediately.
- Protect all surfaces from sharp objects, high heat sources, direct prolonged sunlight and chemical hazards.
- Professional installation recommended.
- Backsplash comes in two pieces.



## PACKING LIST (Not all components may be included, depending upon your purchase)



## HOW TO ADJUST HINGES (if required)











#### REQUIRED TOOLS NOT IN BOX







Phillips Screwdriver

Spirit Level

Silicone sealant

WC-4040-60-DBL Installation Guide



### **INSTALLATION INSTRUCTIONS**



WC-4040-60-DBL Installation Guide