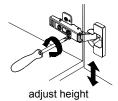

# WYNDHAM COLLECTION



- Prior to installation please check received items against the "Packing List". Please report any missing items to your retailer immediately.
- Protect all surfaces from sharp objects, high heat sources, direct prolonged sunlight and chemical hazards.
- Professional installation recommended.
- Backsplash comes in two pieces.



## PACKING LIST (Not all components may be included, depending upon your purchase)



## HOW TO ADJUST HINGES (if required)











#### REQUIRED TOOLS NOT IN BOX







Phillips Screwdriver

Spirit Level

Silicone sealant

WC-4040-60-DBL Installation Guide



### **INSTALLATION INSTRUCTIONS**



WC-4040-60-DBL Installation Guide