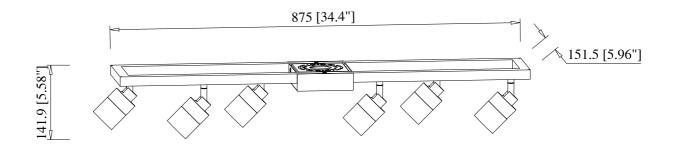

## DIAGRAM OF INSTALLATION STRUCTURE

SKU No. :CE1008792 & CE1008793 & CE1008794 Product Size: L34.4"\*W5.96"\*H5.58" Light Source: COB

- (A) Mounting Screw
- Mounting Bracket
- © Canopy&Lamp Assemby
- (D) Flat Screw