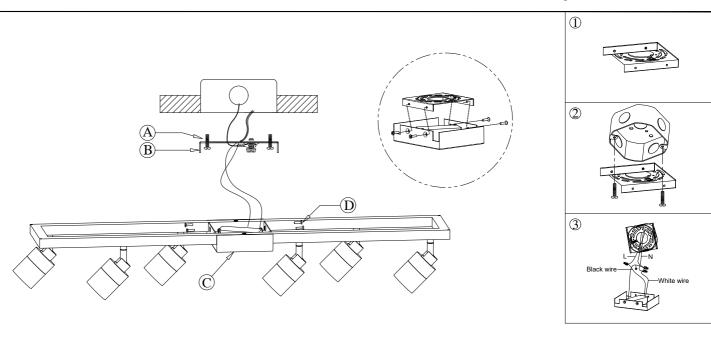

## DIAGRAM OF INSTALLATION STRUCTURE

SKU No. :CE1008792 & CE1008793 & CE1008794 Product Size: L34.4"\*W5.96"\*H5.58" Light Source: COB

- (A) Mounting Screw
- Mounting Bracket
- © Canopy&Lamp Assemby
- (D) Flat Screw

## Installation instruction

- 1.Turn off the power.
- 2.Dismantle mounting bracket subassembly as picture(1),install mounting bracket(B) to J-Box with mounting screws(A).
- 3. Connect the fixture to a suitable ground in accordance with local electrical codes.
- 4. Connect the White wire to the neutral power line wire with a wire nut.
- 5. Connect the Black wire to the hot power line wire with a wire nut.
- 6. Neatly place all wires and wire nut connections inside the J-box.
- 7.Install canopy&Lamp assembly(C) to ceiling with flat screw(D).
- 8. Turn on the power.