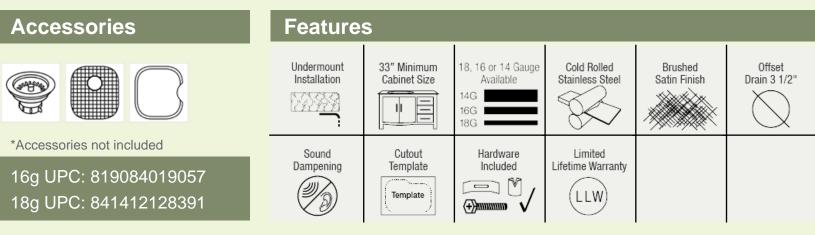

## **Stainless Steel**

Stainless Steel is the most popular choice for today's kitchens due to its clean look and durability. The beautiful brushed satin finish helps to hide small scratches that may occur over the lifetime of the sink. Our Stainless Steel sinks are made from high quality 14, 16, 18 or 20 gauge steel. Most models are made of one piece construction that ensures the sturdiest kitchen sink you will find. Our sinks are made from 300-series stainless steel and are guaranteed not to rust or stain. Each sink is fully insulated and has a sound dampening pad. Our stainless steel sinks are backed by a limited lifetime warranty. This sink can be mounted under a laminate countertop with the included SinkLink installation piece, creating a sleek look. Offered in white, black or gray, the SinkLink is constructed from thick durable plastic and acts as a secure barrier that keeps the foundation of the laminate countertop dry.

## 3160R-14-SLW Double Bowl 3/4" Sink with White SinkLink

31 1/8" x 18" x 9 5/8" 33" Minimum Cabinet Size 14-, 16- or 18-Gauge Steel Available Certified High-Quality 304 Stainless Steel Brushed Satin Finish Offset Drain Thick Sound Dampener Rubber Pad Fully Insulated Cardboard Cutout Template Included Installation Hardware Included Lifetime Warranty SinkLink installation piece included