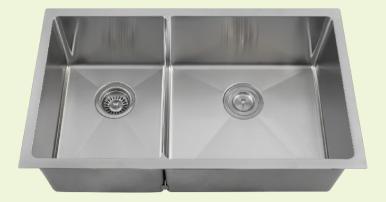

## 3160R-14-SLW Double Bowl 3/4" Sink with White SinkLink

31 1/8" x 18" x 9 5/8" 33" Minimum Cabinet Size 14-, 16- or 18-Gauge Steel Available Certified High-Quality 304 Stainless Steel Brushed Satin Finish Offset Drain Thick Sound Dampener Rubber Pad Fully Insulated Cardboard Cutout Template Included Installation Hardware Included Lifetime Warranty SinkLink installation piece included