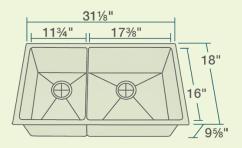

## 3160R-14-SLW Double Bowl 3/4" Sink with White SinkLink

31 1/8" x 18" x 9 5/8" 33" Minimum Cabinet Size 14-, 16- or 18-Gauge Steel Available Certified High-Quality 304 Stainless Steel Brushed Satin Finish Offset Drain Thick Sound Dampener Rubber Pad Fully Insulated Cardboard Cutout Template Included Installation Hardware Included Lifetime Warranty SinkLink installation piece included