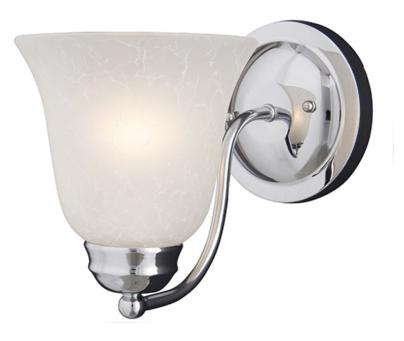

## **PRODUCT DESCRIPTION**

Contemporary collection with sweeping arms and clean lines. Offered in Ice glass and Satin Nickel finish or Wilshire glass and Oil Rubbed Bronze finish.