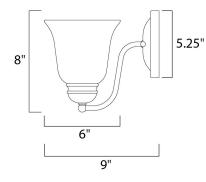

## MEASUREMENTS DIMENSION

MAX OAH

LAMPING

BULB

: 6" W x 8" H x 9" Ext : 5.25" W x 5.25" H

HANGING WEIGHT : 1.68 lb

INPUT VOLTAGE :120V : 1 x 60W Incandescent E26 Medium , 60W Total BULB INCLUDED : (Not Included) DIMMABLE : Yes