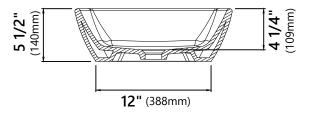

#### **Sink Dimensions**

Overall Dimensions: 16 1/2" x 16 1/2" x 5 1/2"

Bowl Dimensions: 15 1/4" x 15 1/4"

Sink Depth: 4 1/4"