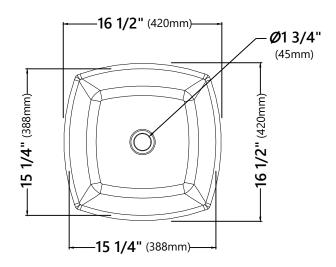

#### **Sink Dimensions**

Overall Dimensions: 16 1/2" x 16 1/2" x 5 1/2"

Bowl Dimensions: 15 1/4" x 15 1/4"

Sink Depth: 4 1/4"