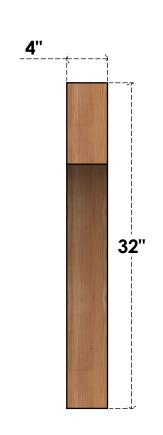

## SIDE

## BRC04X32X32WTL00RWR

4"W X 32"D X 32"H WESTLAKE ROUGH SAWN BRACE, WESTERN RED CEDAR