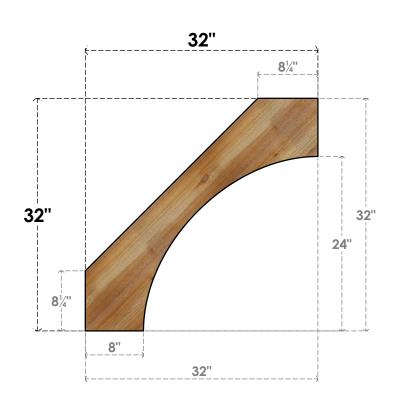

## **FRONT**

**EKENA MILLWORK** 2300 WEST MAIN ST. CLARKSVILLE, TX 75426 TOLL FREE: 866-607-0453 WWW.EKENAMILLWORK.COM

## BRC04X32X32WTL00RWR

4"W X 32"D X 32"H WESTLAKE ROUGH SAWN BRACE, WESTERN RED CEDAR