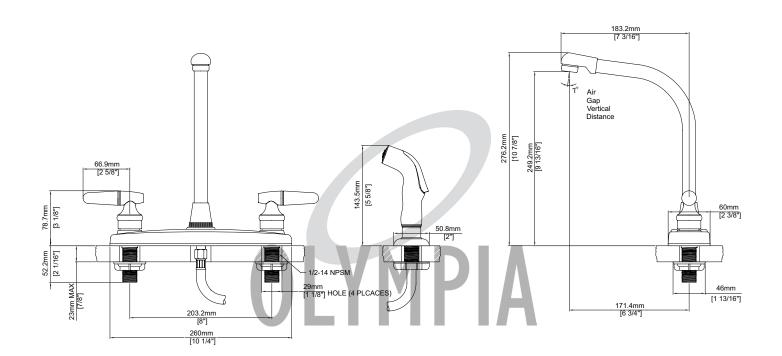

## **ELITE TWO HANDLE** KITCHEN FAUCET

Model #: Specific Features:

· Lever Handles With White Acrylic & Chrome Inserts High Arc Swivel Spout

Project Name:

6-3/4" Reach, 9-13/16" From Deck to Aerator

Washerless Cartridge Operation

4-Hole 8" Installation

Side Spray Assembly

With 1.5 GPM Flow Rate

# K-5272 SHOWN

Submitted For:

Date:

| Model #    | Features | Finish |  |
|------------|----------|--------|--|
| K-5272*    |          | СР     |  |
| K-5272-BN* |          | PVD BN |  |

\* Aerator limited to 1.5 GPM Flow Rate