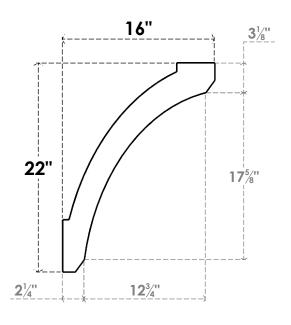

## ITEM NUMBER: BRCURO050X16000X22000LFTRCPR

5"W X 16"D X 22"H LAFAYETTE ROUGH CEDAR WOODGRAIN OPEN TIMBERTHANE BRACE, PRIMED TAN

**SIDE PROFILE** 

**FRONT PROFILE** 

**ISOMETRIC** 

GENERATED DATE: 04/05/2023