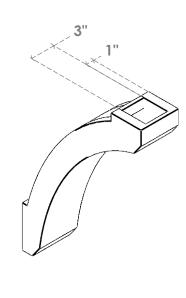

## ITEM NUMBER: BRCURO050X16000X22000LFTRCPR

5"W X 16"D X 22"H LAFAYETTE ROUGH CEDAR WOODGRAIN OPEN TIMBERTHANE BRACE, PRIMED TAN

**SIDE PROFILE** 

**FRONT PROFILE** 

**ISOMETRIC** 

GENERATED DATE: 04/05/2023