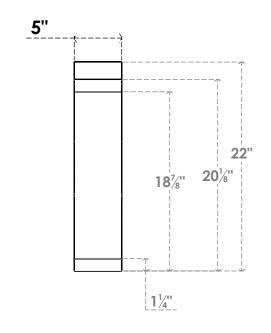

## ITEM NUMBER: BRCURO050X16000X22000LFTRCPR

5"W X 16"D X 22"H LAFAYETTE ROUGH CEDAR WOODGRAIN OPEN TIMBERTHANE BRACE, PRIMED TAN

**SIDE PROFILE** 

**FRONT PROFILE** 

**ISOMETRIC** 

GENERATED DATE: 04/05/2023