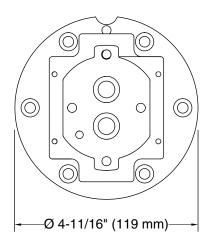

Refinia® Mounting-block K-97342

## **Features**

- For use with Refinia® freestanding bath fillers.
- Can be installed without required freestanding bath filler.



Codes/Standards ASME A112.18.1/CSA B125.1

KOHLER® Faucet Lifetime Limited Warranty

See website for detailed warranty information.





**KOHLER**, Faucets

Mounting-block K-97342







## **Technical Information**

All product dimensions are nominal.

## **Notes**

Install this product according to the installation guide.

Adequate floor support is required. The wood support must be a minimum of 2" (51 mm) thick by 6" (152 mm) wide. 2x6 lumber is NOT adequate for this application.

Concrete can be used as the floor support. Requires 3/16" masonry drill bit and six 1/4" x 1-3/4" concrete screws, not included.