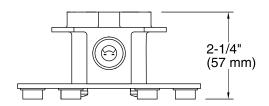

Refinia® Mounting-block K-97342

## **Features**

- For use with Refinia® freestanding bath fillers.
- Can be installed without required freestanding bath filler.



Codes/Standards ASME A112.18.1/CSA B125.1

KOHLER® Faucet Lifetime Limited Warranty

See website for detailed warranty information.





**KOHLER**, Faucets

Mounting-block K-97342







## **Technical Information**

All product dimensions are nominal.

## **Notes**

Install this product according to the installation guide.

Adequate floor support is required. The wood support must be a minimum of 2" (51 mm) thick by 6" (152 mm) wide. 2x6 lumber is NOT adequate for this application.

Concrete can be used as the floor support. Requires 3/16" masonry drill bit and six 1/4" x 1-3/4" concrete screws, not included.