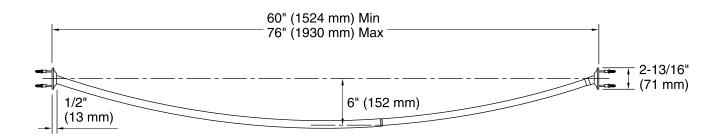

### **Technical Information**

All product dimensions are nominal.

### **Features**

- Curved shape provides spacious showering environment.
- Durable stainless-steel construction.
- KOHLER finishes resist corrosion and tarnish.
- Adjustable to fit standard 60- or 72-inch enclosures.