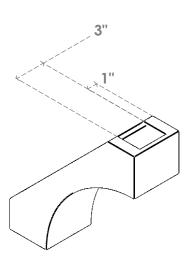

## ITEM NUMBER: BRCURO050X14000X14000WTLRCPR

5"W X 14"D X 14"H WESTLAKE ROUGH CEDAR WOODGRAIN OPEN TIMBERTHANE BRACE, PRIMED TAN

**SIDE PROFILE** 

**FRONT PROFILE** 

**ISOMETRIC** 

GENERATED DATE: 04/05/2023