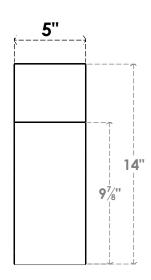

## ITEM NUMBER: BRCURO050X14000X14000WTLRCPR

5"W X 14"D X 14"H WESTLAKE ROUGH CEDAR WOODGRAIN OPEN TIMBERTHANE BRACE, PRIMED TAN

**SIDE PROFILE** 

**FRONT PROFILE** 

**ISOMETRIC** 

GENERATED DATE: 04/05/2023