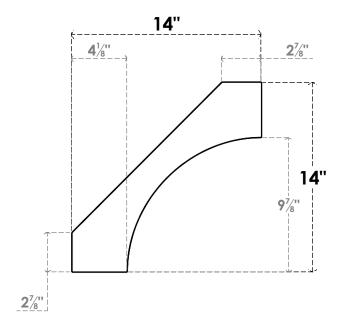

## ITEM NUMBER: BRCURO050X14000X14000WTLRCPR

5"W X 14"D X 14"H WESTLAKE ROUGH CEDAR WOODGRAIN OPEN TIMBERTHANE BRACE, PRIMED TAN

**SIDE PROFILE** 

**FRONT PROFILE** 

**ISOMETRIC** 

GENERATED DATE: 04/05/2023