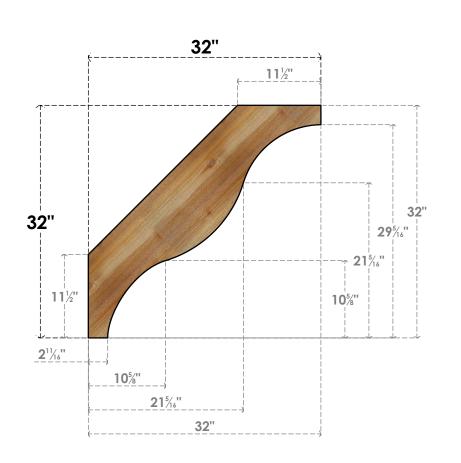

## BRC04X32X32FST00RWR

4"W X 32"D X 32"H FUNSTON ROUGH SAWN BRACE, WESTERN RED CEDAR

SIDE

## **FRONT**

**EKENA MILLWORK** 2300 WEST MAIN ST. CLARKSVILLE, TX 75426 TOLL FREE: 866-607-0453 WWW.EKENAMILLWORK.COM