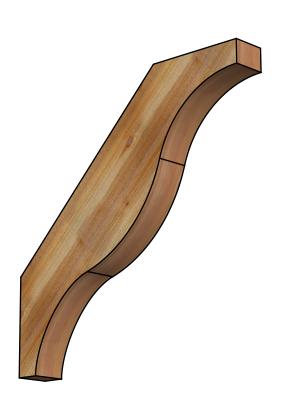

## BRC04X32X32FST00RWR

4"W X 32"D X 32"H FUNSTON ROUGH SAWN BRACE, WESTERN RED CEDAR

SIDE

## **FRONT**

**EKENA MILLWORK** 2300 WEST MAIN ST. CLARKSVILLE, TX 75426 TOLL FREE: 866-607-0453 WWW.EKENAMILLWORK.COM