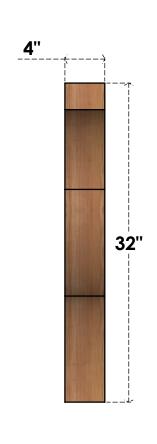

## BRC04X32X32FST00RWR

4"W X 32"D X 32"H FUNSTON ROUGH SAWN BRACE, WESTERN RED CEDAR

SIDE

## **FRONT**

**EKENA MILLWORK** 2300 WEST MAIN ST. CLARKSVILLE, TX 75426 TOLL FREE: 866-607-0453 WWW.EKENAMILLWORK.COM