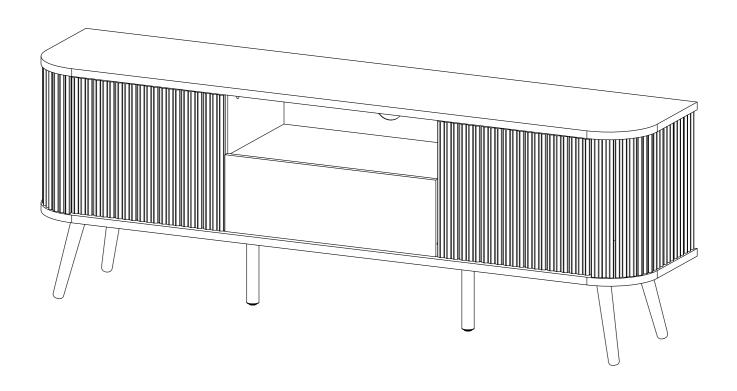

## JONATHAN Y

Model# TVS1001

Product Dimensions: 70"Wx15"Dx25"H

WEIGHT CAPACITY: 99 LBS
SHELF LOAD CAPACITY: 26 LBS
DRAWER LOAD CAPACITY: 26 LBS
Warning: Do not stand on Tv stand.
Warning: Do not over torque bolts.