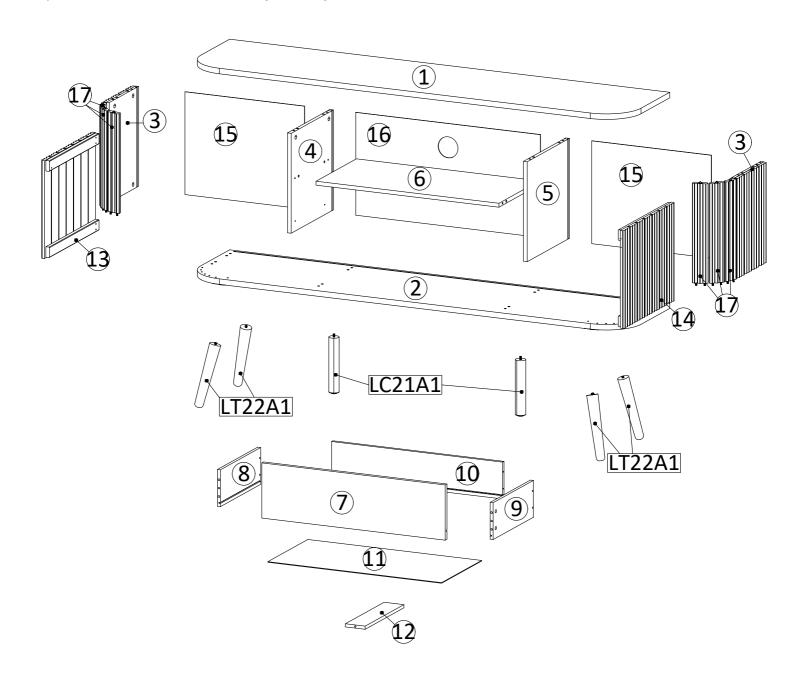

## NOTICE & IMPORTANT SAFETY INSTRUCTIONS

Please make sure that you have all parts indicated before you begin assembly of this item

- \* This item should be assembled on a soft surface to prevent scratching the finish during assembly.
- \* This item may require periodic tightening.
- \* If there are any questions relating to defects, missing parts, assembly issues, replacements, etc, please send a detailed email to cs@jonathany.com