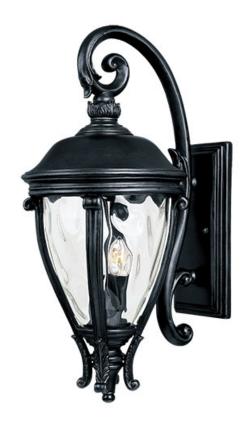

### PRODUCT DESCRIPTION

Maxim Lighting's Camden VX Collection is made with Vivex, a material twice the strength of resin, is non-corrosive, UV resistant and backed with a 5-Year Limited Warranty. Camden VX is available in our Black or Golden Bronze finish and our Water Glass.

### MATERIAL

Vivex Resin Composite, Glass