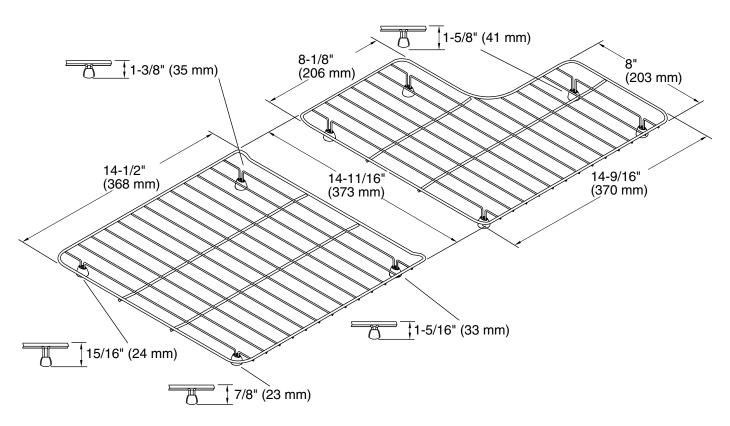

# **Technical Information**

All product dimensions are nominal.

Material: Stainless Steel