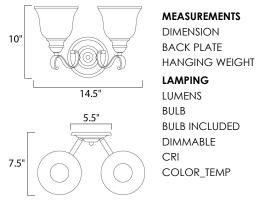

**MEASUREMENTS** 

: 14.5" W x 8.5" H x 9" Ext : 5.5" W x 5.5" H x 5.5" HCO

: 4.76 lb

: 1,800 Rated : 2 x 13W Fluorescent GU24, 26W Total BULB INCLUDED : (Included)

```
DIMMABLE
   :No
```

:81-82 CRI COLOR\_TEMP :2700K