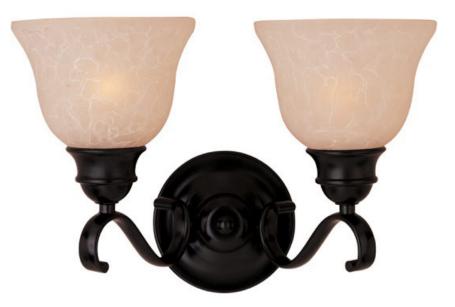

## **PRODUCT DESCRIPTION**

Linda EE is a beautiful transitional energy saving collection with long flowing arms. The warm Wilshire glass perfectly complements the Oil Rubbed Bronze finish. Fixtures include energy efficient, long lasting and low maintenance compact fluorescent bulbs, with select fixtures being Energy Star certified.

FINISHES OPTION

GLASS Wilshire WS

MATERIAL Iron

RATINGS Damp Location CA Title 24