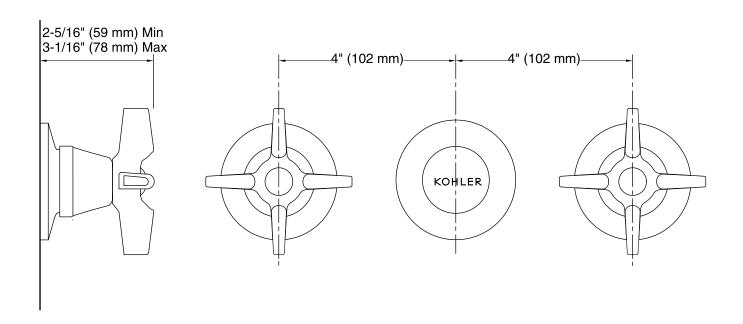

Triton®

Bath and Shower Trim Set

K-T7751-3

### **Features**

- For 8" (203 mm) centers.
- Integral diverter mechanism.
- Cross handle style option.

## Material

Brass construction.

# **Required Products/Accessories**

K-303-K 1/2" Ceramic In-Wall Valve System



# Codes/Standards

ASME A112.18.1/CSA B125.1

# KOHLER® Faucet Lifetime Limited Warranty

See website for detailed warranty information.

## **Available Colors/Finishes**

Color tiles intended for reference only.

**Color Code Description** 

CP Polished Chrome





# Triton® Bath and Shower Trim Set K-T7751-3



## **Technical Information**

All product dimensions are nominal.

#### **Notes**

Install this product according to the installation instructions.