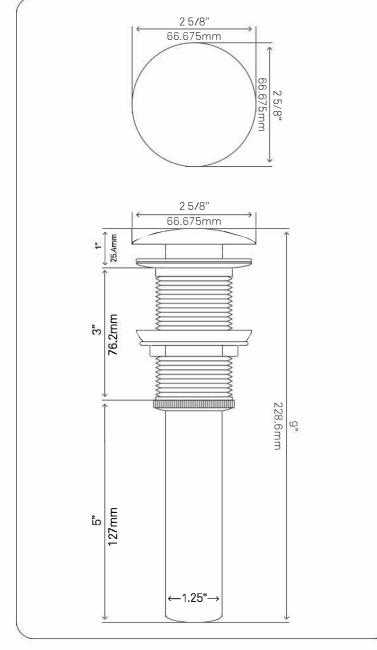

### STANDARD SPECIFICATIONS:

- Pop-up vessel sink drain
- Brushed nickel finish
- Solid brass construction
- Includes rubber seals and fastener for installation
- 9-inches total length
- Fits any standard 1.75-inch drain opening
- Tailpipe dia. 1.25-inches/3.175cm
- cUPC