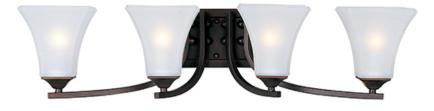

## **PRODUCT DESCRIPTION**

Straight lines and curves make this contemporary series a classic. Square metal tubing finished in your choice of Oil Rubbed Bronze or Satin Nickel support tapered square Frosted glass shades.