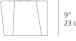

|       | 60  |
|---------|-------|-----|
| ւ(ՈՐ)ու | (P20) | DIN |

| Specifications    |                  |
|-------------------|------------------|
| Lamp type         | LED-T            |
| Lamp              | max 100W E26/A19 |
| Lamp Included     | No               |
| Control type      | Dimmable 2-Wire  |
| Input Voltage     | 120V             |
| Power consumption | N/A              |
| Ballast           | N/A              |

#### Colors & Finishes —

|     | Milky White (Diffuser |
|-----|-----------------------|
| 1/4 | Pale grey (Body)      |

### Materials =

- Diffuser in handblown glass with satin finish
- Diffuser supporting frame and canopy in die-cast aluminum with matte lacquered finish

### Features & Accessories =

• Custom applications available

### Dimensions =





## Packaging =

2 Boxes

1 x 8-3/8" x 8-3/8" x 7-9/16" / 1.76 lbs - 21 cm x 21 cm x 19 cm / .8 kg

1 x 16-1/4" x 16-1/4" x 16-5/8" / 8.6 lbs - 41 cm x 41 cm x 42 cm / 3.9 kg

### Light distribution -

Diffused

# Luminaire weight ==

5.95 lbs / 2.7 kg

## Warranty =

5 year Limited warranty