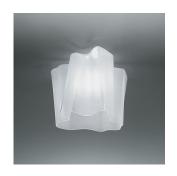

#### Design By =

Michele De Lucchi Gerhard Reichert

#### Colors & Finishes —

|     | Milky White (Diffuser |
|-----|-----------------------|
| 1/4 | Pale grey (Body)      |

### Materials =

- Diffuser in handblown glass with satin finish
- Diffuser supporting frame and canopy in die-cast aluminum with matte lacquered finish