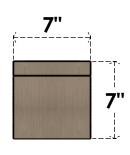

### ITEM NUMBER: CORU07X14X07STORCPR

7"W X 14"D X 7"H SERIES 3 WIDE STOCKPORT ROUGH CEDAR TIMBERTHANE FAUX WOOD CORBEL, PRIMED

# **FRONT PROFILE**