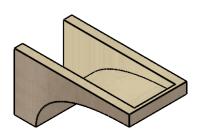

### ITEM NUMBER: CORU07X14X07STORCPR

7"W X 14"D X 7"H SERIES 3 WIDE STOCKPORT ROUGH CEDAR TIMBERTHANE FAUX WOOD CORBEL, PRIMED

# **ISOMETRIC**

**EKENA MILLWORK** 2300 WEST MAIN ST. CLARKSVILLE, TX 75426 TOLL FREE: 866-607-0453 WWW.EKENAMILLWORK.COM

GENERATED DATE: 01/28/2023

- 1. INSTALLATION TO BE COMPLETED IN ACCORDANCE WITH MANUFACTURER'S SPECIFICATIONS.