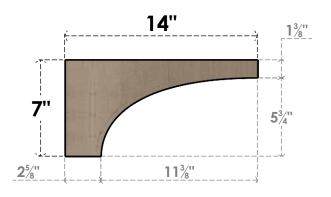

### ITEM NUMBER: CORU07X14X07STORCPR

7"W X 14"D X 7"H SERIES 3 WIDE STOCKPORT ROUGH CEDAR TIMBERTHANE FAUX WOOD CORBEL, PRIMED

## SIDE PROFILE