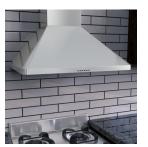

As one of the most stylish and valuable range hoods on the market, it is easy to see why the PLJW 129 Wall is one of our top selling models. We offer this model in our most popular sizes with a 900 or 1200 CFM blower depending on size and coverage needs and push button controls for simple operation. The sleek curves and corners along with the quiet operation make the 129 a perfect wall hood for any kitchen.