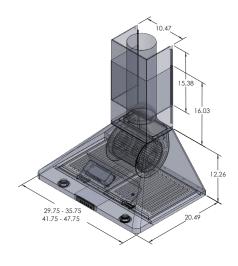

## **PLJW 129**

| Sizes Available |
|-----------------|
| Ductless Option |
| Vent size       |
| Airflow (CFM)   |
| Lighting        |
| Noise (Sones)   |
| Voltage         |
| Blower          |
| Speeds          |
| Controls        |

| 30   36   42   48          |  |
|----------------------------|--|
| No                         |  |
| 6"                         |  |
| 900   1200 Max             |  |
| 2 or 4 LED Lights          |  |
| 7.0 Max                    |  |
| 110v                       |  |
| 900 CFM Or 1200 CFM Blower |  |
| 4                          |  |
| Push Button Panel          |  |