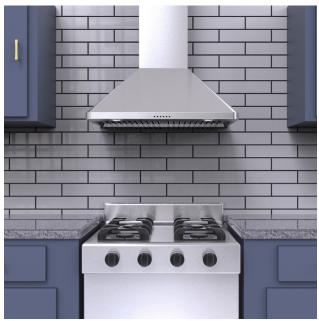

As one of the most stylish and valuable range hoods on the market, it is easy to see why the PLJW 129 Wall is one of our top selling models. We offer this model in our most popular sizes with a 900 or 1200 CFM blower depending on size and coverage needs and push button controls for simple operation. The sleek curves and corners along with the quiet operation make the 129 a perfect wall hood for any kitchen.