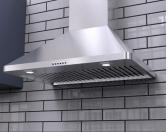

As one of the most stylish and valuable range hoods on the market, it is easy to see why the PLJW 129 Wall is one of our top selling models. We offer this model in our most popular sizes with a 900 or 1200 CFM blower depending on size and coverage needs and push button controls for simple operation. The sleek curves and corners along with the quiet operation make the 129 a perfect wall hood for any kitchen.