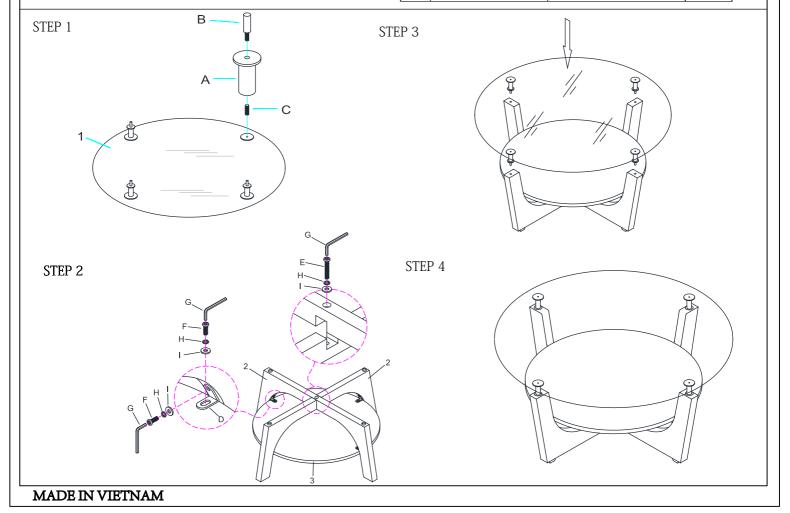

## **IMPORTANT NOTE:**

- Place all wooden parts on a clean and smooth surface such as a rug or carpet to avoid the parts from being scratched.
- Check to be sure that you have all parts and hardware.
- Remove all wrapping materials, including staples & packing straps before you start to assemble.
- Do not tighten all screws/bolts until all completely assembled.
- Keep all hardware parts out of reach of children.

End Table -

| PARTS LIST |              |      |  |  |
|------------|--------------|------|--|--|
| NO.        | COMPONENT    |      |  |  |
| 1          | TABLE TOP    | 1PC  |  |  |
| 2          | TABLE LEG    | 2PCS |  |  |
| 3          | BOTTOM SHELF | 1PC  |  |  |

| HARDWARE LIST |             |                                     |       |  |
|---------------|-------------|-------------------------------------|-------|--|
| NO.           | DESCRIPTION |                                     | QTY   |  |
| А             |             | Rotating aluminium handle Ø45*57+M4 | 4 PCS |  |
| В             |             | Bolt <b>Ø</b> 9*42mm                | 4 PCS |  |
| С             |             | Bolt Φ <b>Ø</b> 1/4" *20mmmm        | 4 PCS |  |
| D             |             | L Shaped 32*32*2 (80°)              | 4 PCS |  |
| Е             | (Marian)    | Bolt 1/4"( <b>Ø</b> 12)*15mm        | 8 PCS |  |
| F             |             | Bolt 1/4" ( <b>Ø</b> 12)*40mm       | 1 PC  |  |
| G             |             | Allen wrench M4*58mm                | 1 PC  |  |
| Н             |             | Lock washer Φ 1/4"                  | 9 PCS |  |
| Ι             |             | Flat washer Φ 1/4"                  | 9 PCS |  |