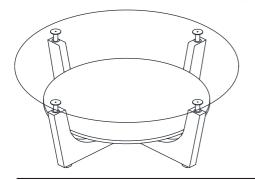

## Progressive® ASSEMBLY INSTRUCTION Item No: T332-01

Description: COFFEE TABLE