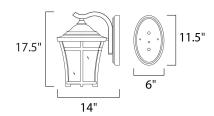

## **MEASUREMENTS**

DIMENSION : 12" W x 17.5" H x 14" Ext **BACK PLATE** : 6" W x 11.5" H x 7" HCO

HANGING WEIGHT : 8.38 lb