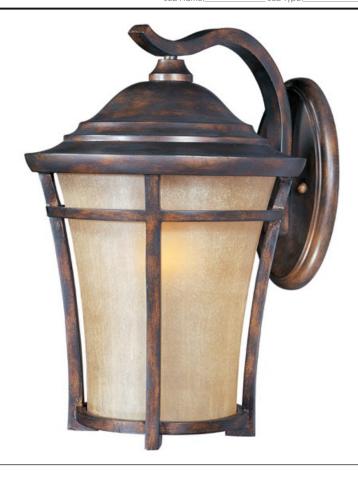

## PRODUCT DESCRIPTION

Maxim Lighting's Balboa VX Collection is made with Vivex, a material twice the strength of resin, is non-corrosive, UV resistant and backed with a 5-Year Limited Warranty. Balboa VX features our Copper Oxide finish and Golden Frost glass.

## **GLASS**

Golden Frost GF

#### MATERIAL

Vivex Resin Composite