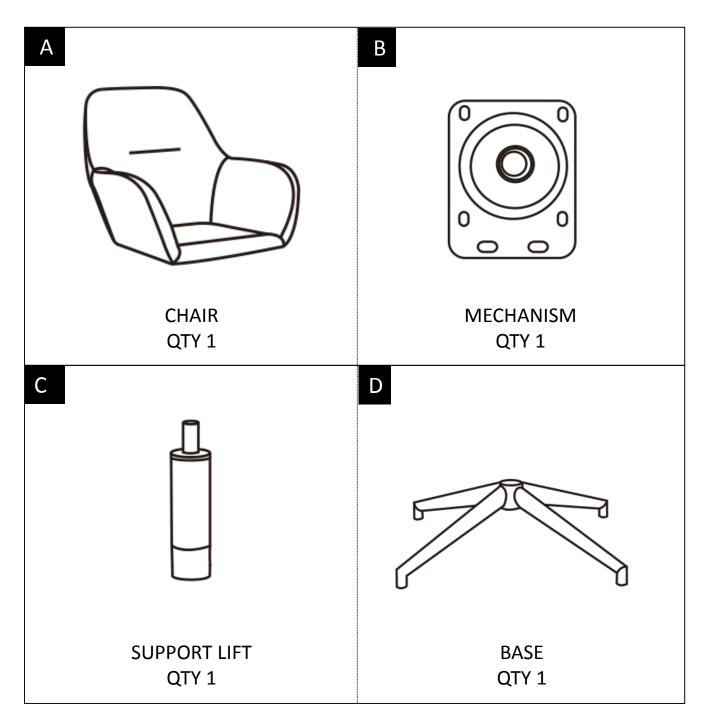

#### **PARTS DESCRIPTION**

**NEED HELP?** For help with assembly or if you are missing a part, Please call customer service at 1-866-518-0120 ext. 262 (9 am to 4 pm EST)