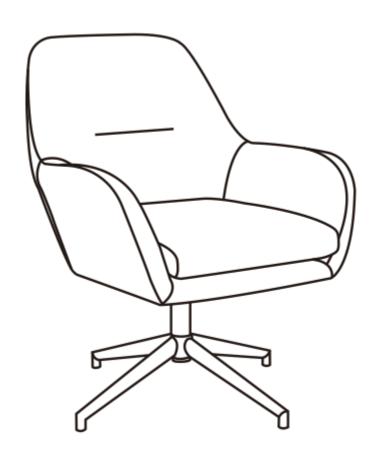

# JOHNSON / JUNO / LORRE

# **SWIVEL OFFICE CHAIR**

**MODEL # AXCOCHR-08** 









### Questions, problems, assembly help, missing parts?

No need to return the product, we will gladly help and ship your replacement parts free of charge
Please call Customer Service at 1-866-518-0120 ext. 262
Monday to Friday between 9 am – 4 pm EST
or go to

www.simpli-home.com/parts request

| In order to assist you in a timely manner, please have the following information ready: |                       |
|-----------------------------------------------------------------------------------------|-----------------------|
| Model #                                                                                 | Part Number or Letter |
| Purchased at                                                                            | _Date of Purchase     |

If you wish to return the produ