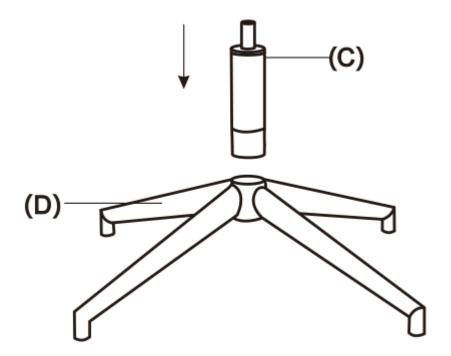

ubbing can damage the surface.

More difficult stains can be treated, but this should be occasional, not daily, cleaning. ANY cleaning solution used must be removed with clean water and a clean white cloth. Cleaning residue left on the material can cause it to dry out and crack, or affect the color.

DO NOT use any cleaners with corrosive ingredients (lye, acids or ammonia).

# **PRE-ASSEMBLY INFORMATION**

#### **PARTS DESCRIPTION**



**NEED HELP?** For help with assembly or if you are missing a part, Please call customer service at 1-866-518-0120 ext. 262 (9 am to 4 pm EST)

# **PRE-ASSEMBLY INFORMATION**

#### HARDWARE DESCRIPTION



**NEED HELP?** For help with assembly or if you are missing a part, Please call customer service at 1-866-518-0120 ext. 262 (9 am to 4 pm EST)

# STEP 1



Attach the Support Lift (C) to the Base (D).

# **ASSEMBLY**

#### STEP 2



Place the Chair (A) upside down on a flat smooth surface. Attach the Mechanism (B) to the bottom of Chair (A) with Bolt (1). Use Allen Key (2) to tighten.

# **ASSEMBLY**

#### STEP 3



Align the hole in the bottom of the Chair (A) with the Support Lift (C). Place the Chair (A) on the Support Lift (C) so that it rests firmly.





#### **WARRANTY**

Thank you for purchasing a **Simpli Home – Wyndenhall – Brooklyn + Max** product. These products have been made to demanding, high-quality standards and are guaranteed for domestic use against manufacturing faults for a period of 12 months from the date of purchase. This warranty does not affect your statutory rights.

In case of any malfunction of your product (fai