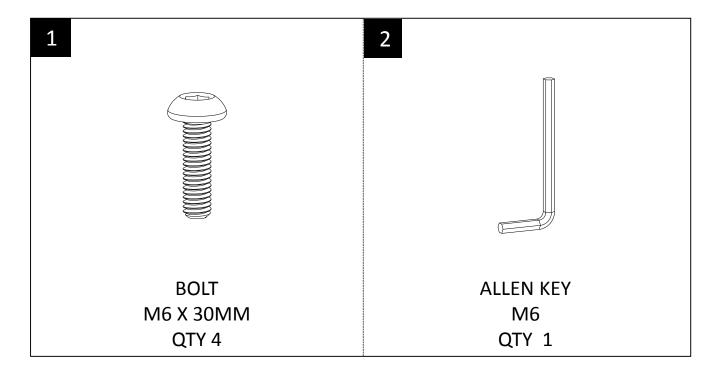

#### HARDWARE DESCRIPTION

**NEED HELP?** For help with assembly or if you are missing a part, Please call customer service at 1-866-518-0120 ext. 262 (9 am to 4 pm EST)