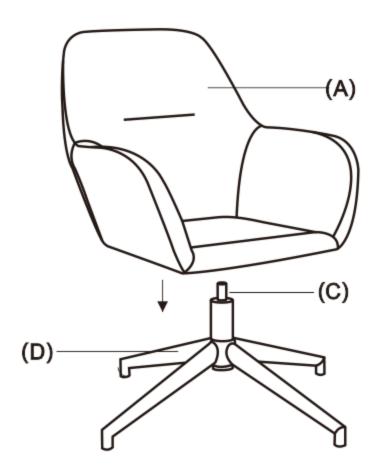

out and crack, or affect the color.

DO NOT use any cleaners with corrosive ingredients (lye, acids or ammonia).

# **PRE-ASSEMBLY INFORMATION**

#### **PARTS DESCRIPTION**



**NEED HELP?** For help with assembly or if you are missing a part, Please call customer service at 1-866-518-0120 ext. 262 (9 am to 4 pm EST)

# **PRE-ASSEMBLY INFORMATION**

#### HARDWARE DESCRIPTION



**NEED HELP?** For help with assembly or if you are missing a part, Please call customer service at 1-866-518-0120 ext. 262 (9 am to 4 pm EST)

# STEP 1



Attach the Support Lift (C) to the Base (D).

# **ASSEMBLY**

#### STEP 2



Place the Chair (A) upside down on a flat smooth surface. Attach the Mechanism (B) to the bottom of Chair (A) with Bolt (1). Use Allen Key (2) to tighten.

# **ASSEMBLY**

#### STEP 3



Align the hole in the bottom of the Chair (A) with the Support Lift (C). Place the Chair (A) on the Support Lift (C) so that it rests firmly.





#### **WARRANTY**

Thank you for purchasing a **Simpli Home – Wyndenhall – Brooklyn + Max** product. These products have been made to demanding, high-quality standards and are guaranteed for domestic use against manufacturing faults for a period of 12 months from the date of purchase. This warranty does not affect your statutory rights.

In case of any malfunction of your product (failure, missing parts, etc.) please contact us at our toll free service line at 1-866-518-0120 ext. 262 from 9 am to 4 pm, Monday to Friday, Eastern Standard Time or by email at <a href="mailto:customerservice@simpli-home.com">customerservice@simpli-home.com</a>.

W