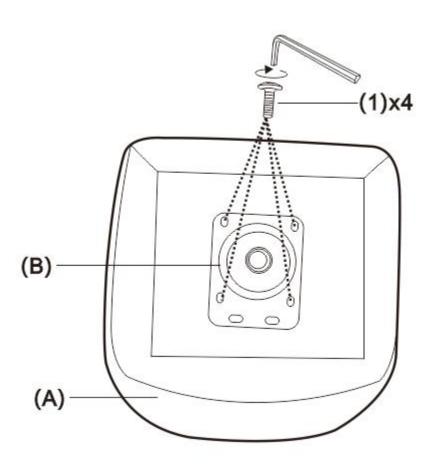

#### STEP 2

Place the Chair (A) upside down on a flat smooth surface. Attach the Mechanism (B) to the bottom of Chair (A) with Bolt (1). Use Allen Key (2) to tighten.