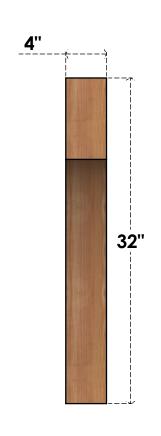

## BRC04X26X32WTL00RWR

4"W X 26"D X 32"H WESTLAKE ROUGH SAWN BRACE, WESTERN RED CEDAR

## SIDE