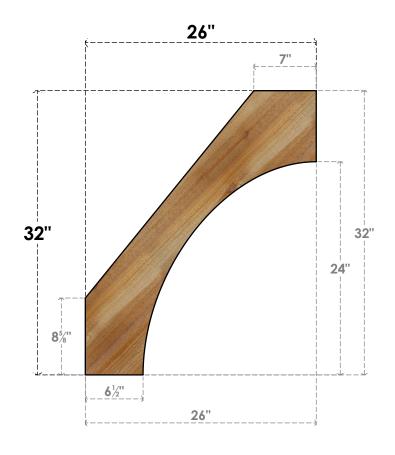

## BRC04X26X32WTL00RWR

4"W X 26"D X 32"H WESTLAKE ROUGH SAWN BRACE, WESTERN RED CEDAR

## **FRONT**

**EKENA MILLWORK** 2300 WEST MAIN ST. CLARKSVILLE, TX 75426 TOLL FREE: 866-607-0453 WWW.EKENAMILLWORK.COM