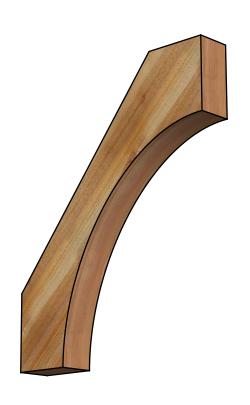

## BRC04X26X32WTL00RWR

4"W X 26"D X 32"H WESTLAKE ROUGH SAWN BRACE, WESTERN RED CEDAR