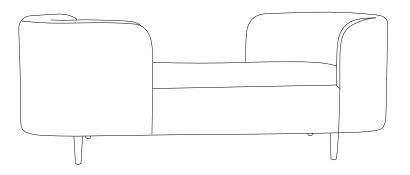

# SAFAVIEH

Model# KNT4111

Product Dimensions: 82.3"Wx31.8"Dx29.5"H

**WARNING** 

Weight Capacity-550LBS

Warning:Do not stand on chaise

Warning:Do not over torque bolts