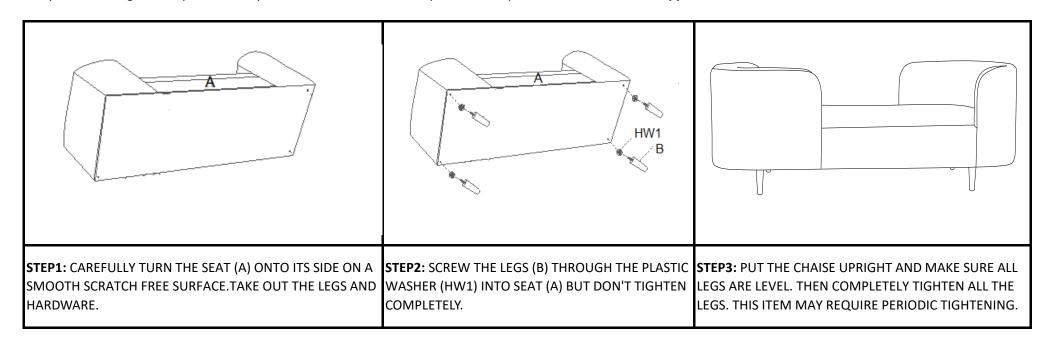

#### **Parts List and Hardware List**

| PIECE | DESCRIPTION                           | PICTURE | QUANTITY |
|-------|---------------------------------------|---------|----------|
| А     | Seat                                  | A       | 1x       |
| В     | Leg                                   |         | 4x       |
| HW1   | Plastic Washer (attached on the legs) | •       | 4x       |