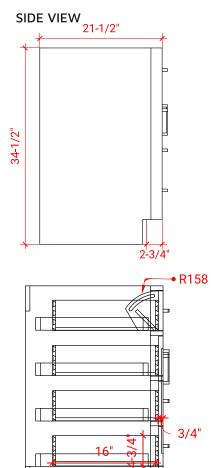

# ARIEL

# T042S-R



# **BASE CABINET DIMENSIONS**

42" W x 21.5" D x 34.5" H

# FEATURES

- Solid wood frame & plywood panels
- Dovetail drawers and joints
- Soft closing doors & drawers

## HARDWARE FINISHES



Polished Chrome

# AVAILABLE COLORS













### **OVERALL DIMENSIONS**

42.25" W x 22" D x 1.5" H

### COUNTERTOP OPTIONS



Carrara White Quartz CQ-042S-R-OVL-CT

#### COUNTERTOP PLAN VIEW

#### **FEATURES**

• Solid countertop with mitered edges & seams

EDGE SIDE VIEW

- Undermount white oval sink
- Pre-drilled for 8" widespread faucet

#### INCLUDED

- Countertop
- Matching Backsplash
- Oval Sink



#### THREE DIMENSIONAL COUNTERTOP VIEW