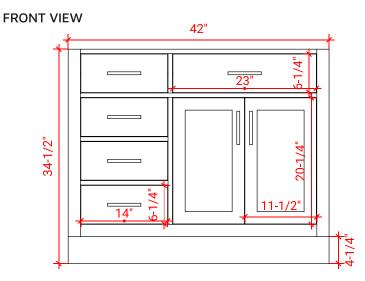

# **BASE CABINET DIMENSIONS**

42" W x 21.5" D x 34.5" H

### **OVERALL DIMENSIONS**

42.25" W x 22" D x 1.5" H