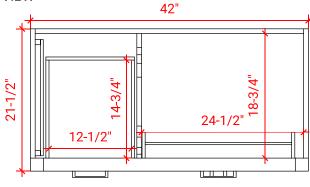

# ARIEL

# T042S-R



# **BASE CABINET DIMENSIONS**

42" W x 21.5" D x 34.5" H

# FEATURES

- Solid wood frame & plywood panels
- Dovetail drawers and joints
- Soft closing doors & drawers

## HARDWARE FINISHES



Polished Chrome

# AVAILABLE COLORS













### **OVERALL DIMENSIONS**

42.25" W x 22" D x 1.5" H

### COUNTERTOP OPTIONS



Carrara White Quartz CQ-042S-R-OVL-CT

#### COUNTERTOP PLAN VIEW

#### **FEATURES**

• Solid countertop with mitered edges & seams

EDGE SIDE VIEW

- Undermount white oval sink
- Pre-drilled for 8" widespread faucet

#### INCLUDED

- Countertop
- Matching Backsplash
- Oval Sink



#### THREE DIMENSIONAL COUNTERTOP VIEW