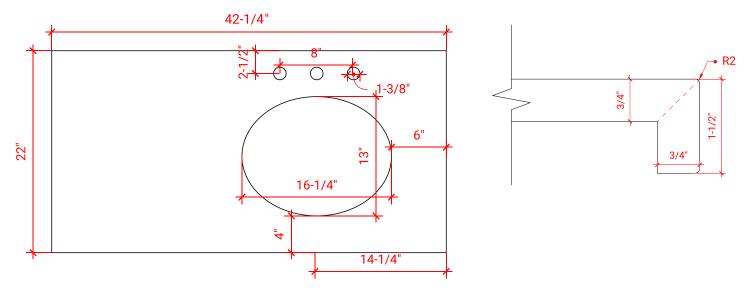

### **OVERALL DIMENSIONS**

42.25" W x 22" D x 1.5" H

### COUNTERTOP OPTIONS

Carrara White Quartz CQ-042S-R-OVL-CT

#### COUNTERTOP PLAN VIEW

#### **FEATURES**

• Solid countertop with mitered edges & seams

EDGE SIDE VIEW

- Undermount white oval sink
- Pre-drilled for 8" widespread faucet