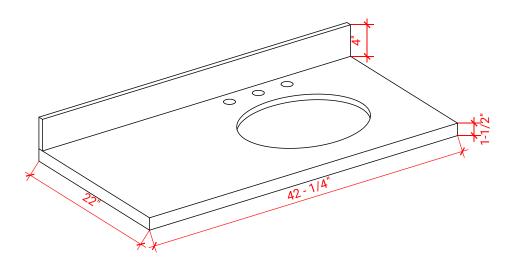

# ARIEL

# T042S-R



# **BASE CABINET DIMENSIONS**

42" W x 21.5" D x 34.5" H

# FEATURES

- Solid wood frame & plywood panels
- Dovetail drawers and joints
- Soft closing doors & drawers

## HARDWARE FINISHES



Polished Chrome

# AVAILABLE COLORS













### **OVERALL DIMENSIONS**

42.25" W x 22" D x 1.5" H

### COUNTERTOP OPTIONS



Carrara White Quartz CQ-042S-R-OVL-CT

#### COUNTERTOP PLAN VIEW

#### **FEATURES**

• Solid countertop with mitered edges & seams

EDGE SIDE VIEW

- Undermount white oval sink
- Pre-drilled for 8" widespread faucet

#### INCLUDED

- Countertop
- Matching Backsplash
- Oval Sink



#### THREE DIMENSIONAL COUNTERTOP VIEW