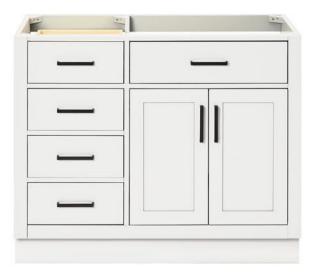

# ARIEL

# T042S-R

# **BASE CABINET DIMENSIONS**

42" W x 21.5" D x 34.5" H

# FEATURES

- Solid wood frame & plywood panels
- Dovetail drawers and joints
- Soft closing doors & drawers