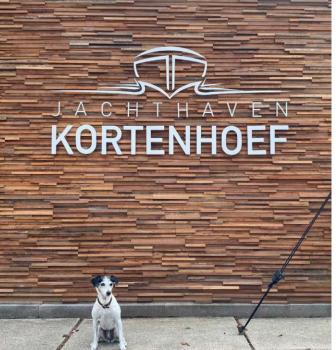

# THE SALVAGED

Ludlow is our outdoor version. Similar to Parker in design, the big difference is that it is made solely from the finest Kalimantan reclaimed hardwoods.

As such Ludlow can take a hit and handle any type of weather.

#### THE MIXED SALVAGED COLLECTION

We happily buy wood that cabinetmakers and sawmill-owners have rejected because of small scars and/or cracks. To them these imperfections make a piece of wood unsuitable. Whereas we love the idiosyncrasies and use them to the betterment of our collections.

Disused telegraph poles, girders, railroad sleepers, derelict houses, ... anything goes. For this mixed bag we source in India and Indonesia.

Explore our premium process: watch our Mixed Salvaged movie here.