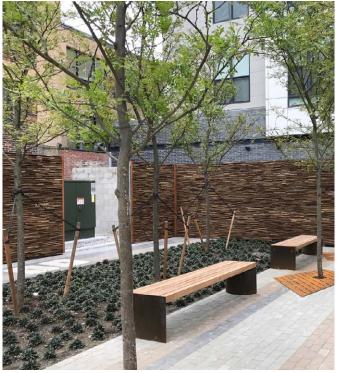

# THE SALVAGED

Ludlow is our outdoor version. Similar to Parker in design, the big difference is that it is made solely from the finest Kalimantan reclaimed hardwoods.

As such Ludlow can take a hit and handle any type of weather.

#### THE MIXED SALVAGED COLLECTION

We happily buy wood that cabinetmakers and sawmill-owners have rejected because of small scars and/or cracks. To them these imperfections make a piece of wood unsuitable. Whereas we love the idiosyncrasies and use them to the betterment of our collections.

Disused telegraph poles, girders, railroad sleepers, derelict houses, ... anything goes. For this mixed bag we source in India and Indonesia.

Explore our premium process: watch our Mixed Salvaged movie here.