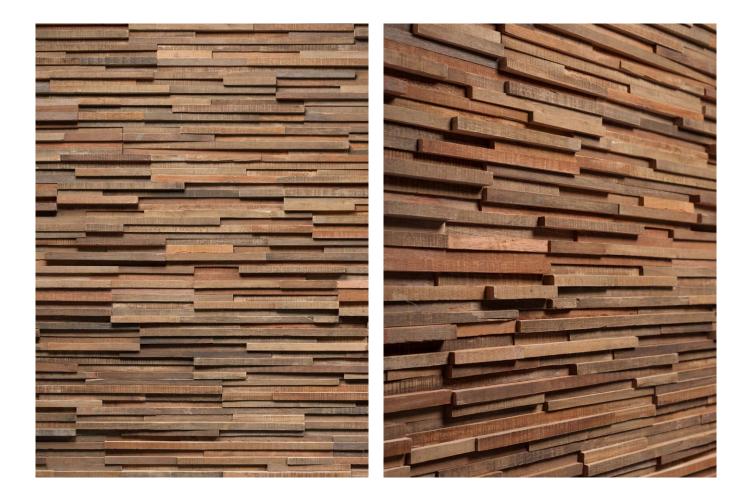

# THE SALVAGED

Ludlow is our outdoor version. Similar to Parker in design, the big difference is that it is made solely from the finest Kalimantan reclaimed hardwoods.

As such Ludlow can take a hit and handle any type of weather.

#### THE MIXED SALVAGED COLLECTION

We happily buy wood that cabinetmakers and sawmill-owners have rejected because of small scars and/or cracks. To them these imperfections make a piece of wood unsuitable. Whereas we love the idiosyncrasies and use them to the betterment of our collections.

Disused telegraph poles, girders, railroad sleepers, derelict houses, ... anything goes. For this mixed bag we source in India and Indonesia.

Explore our premium process: watch our Mixed Salvaged movie here.