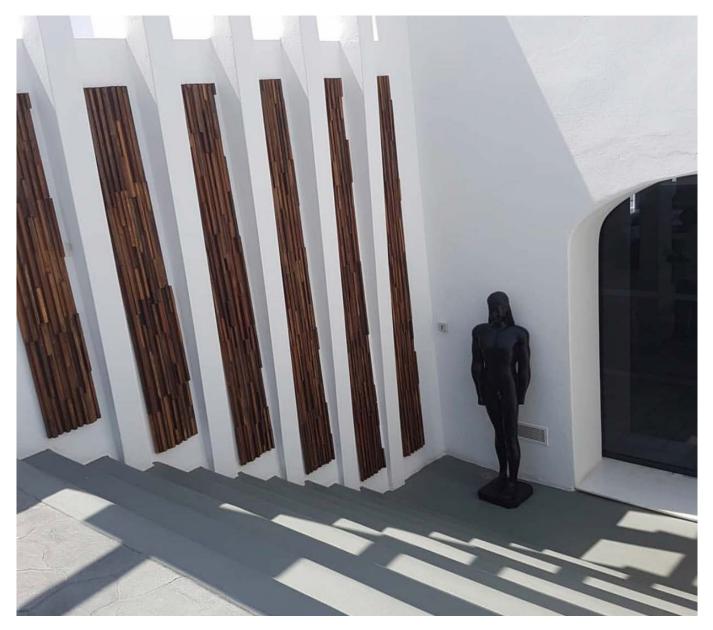

# THE SALVAGED

Ludlow is our outdoor version. Similar to Parker in design, the big difference is that it is made solely from the finest Kalimantan reclaimed hardwoods.

As such Ludlow can take a hit and handle any type of weather.

#### THE MIXED SALVAGED COLLECTION

We happily buy wood that cabinetmakers and sawmill-owners have rejected because of small scars and/or cracks. To them these imperfections make a piece of wood unsuitable. Whereas we love the idiosyncrasies and use them to the betterment of our collections.

Disused telegraph poles, girders, railroad sleepers, derelict houses, ... anything goes. For this mixed bag we source in India and Indonesia.

Explore our premium process: watch our Mixed Salvaged movie here.