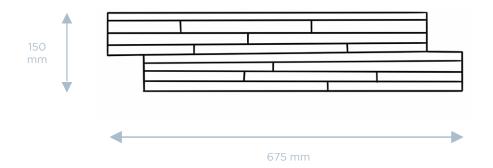

Ludlow, The Story

WONDERWALLSTUDIOS

The Mixed Salvaged Collection

| LUDLOW          |                               |
|-----------------|-------------------------------|
| COLLECTION      | The Mixed Salvaged Collection |
| COUNTRY         | Indonesia                     |
| WOOD            | Reclaimed Oriental Wood       |
| CODE            | 14-01-IDN-SAL                 |
| TILE DIMENSIONS | interlock                     |
| TILE SURFACE    | 0,091 sqm                     |
| TILE THICKNESS  | 15-33 mm                      |
| TILE WEIGHT     | 1,6 kg                        |
| SUBSTRATE       | none (lamination)             |
| FINISH          | no coating, erosion           |
| PACKUNIT        | 11 pcs                        |
| BOX SURFACE     | 1,0 sqm                       |