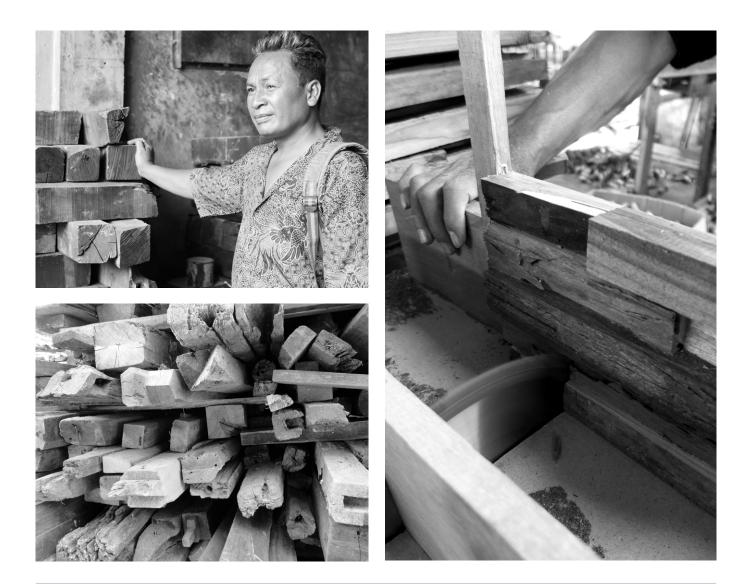

#### THE MIXED SALVAGED COLLECTION

We happily buy wood that cabinetmakers and sawmill-owners have rejected because of small scars and/or cracks. To them these imperfections make a piece of wood unsuitable. Whereas we love the idiosyncrasies and use them to the betterment of our collections.

Disused telegraph poles, girders, railroad sleepers, derelict houses, ... anything goes. For this mixed bag we source in India and Indonesia.

Explore our premium process: watch our Mixed Salvaged movie here.