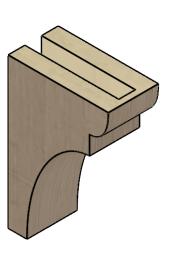

## ITEM NUMBER: CORU03X06X09YORRCPR

3"W X 6"D X 9"H SERIES 2 CLASSIC YORKTOWN ROUGH CEDAR TIMBERTHANE FAUX WOOD CORBEL, PRIMED

## **ISOMETRIC**

**EKENA MILLWORK** 2300 WEST MAIN ST. CLARKSVILLE, TX 75426 TOLL FREE: 866-607-0453 WWW.EKENAMILLWORK.COM

GENERATED DATE: 01/28/2023

1. INSTALLATION TO BE COMPLETED IN ACCORDANCE WITH MANUFACTURER'S SPECIFICATIONS.
2. DRAWING MAY NOT BE TO SCALE
3. THIS DRAWING IS INTENDED FOR DESIGN AND PLANNING PURPOSES ONLY.
4. ALL INFORMATION CONTAINED HEREIN WAS CURRENT AT THE TIME OF DEVELOPMENT BUT MUST BE REVIEWED AND APPROVED BY THE PRODUCT MANUFACTURER TO BE CONSIDERED ACCURATE.