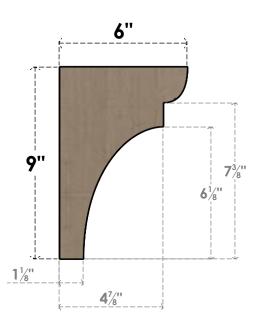

## ITEM NUMBER: CORU03X06X09YORRCPR

3"W X 6"D X 9"H SERIES 2 CLASSIC YORKTOWN ROUGH CEDAR TIMBERTHANE FAUX WOOD CORBEL, PRIMED

## SIDE PROFILE