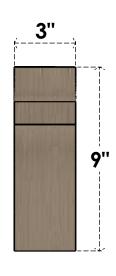

## ITEM NUMBER: CORU03X06X09YORRCPR

3"W X 6"D X 9"H SERIES 2 CLASSIC YORKTOWN ROUGH CEDAR TIMBERTHANE FAUX WOOD CORBEL, PRIMED

## FRONT PROFILE