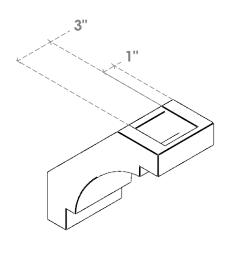

## ITEM NUMBER: BRCURO050X10000X10000MRCRCPR

5"W X 10"D X 10"H MERCED ROUGH CEDAR WOODGRAIN OPEN TIMBERTHANE BRACE, PRIMED TAN

SIDE PROFILE

**FRONT PROFILE** 

**ISOMETRIC** 

GENERATED DATE: 04/05/2023

**EKENA MILLWORK** 2300 WEST MAIN ST. CLARKSVILLE, TX 75426 TOLL FREE: 866-607-0453 WWW.EKENAMILLWORK.COM