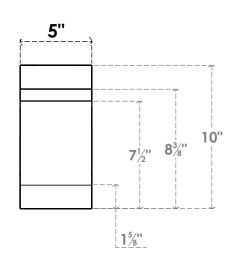

## ITEM NUMBER: BRCURO050X10000X10000MRCRCPR

5"W X 10"D X 10"H MERCED ROUGH CEDAR WOODGRAIN OPEN TIMBERTHANE BRACE, PRIMED TAN

SIDE PROFILE

**FRONT PROFILE** 

**ISOMETRIC** 

GENERATED DATE: 04/05/2023

**EKENA MILLWORK** 2300 WEST MAIN ST. CLARKSVILLE, TX 75426 TOLL FREE: 866-607-0453 WWW.EKENAMILLWORK.COM