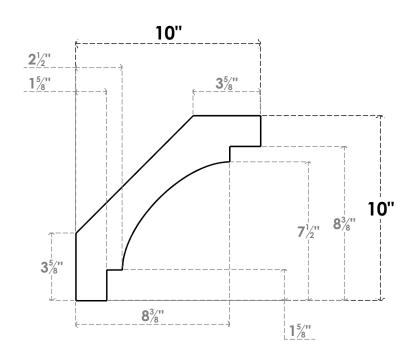

## ITEM NUMBER: BRCURO050X10000X10000MRCRCPR

5"W X 10"D X 10"H MERCED ROUGH CEDAR WOODGRAIN OPEN TIMBERTHANE BRACE, PRIMED TAN

SIDE PROFILE

**FRONT PROFILE** 

**ISOMETRIC** 

GENERATED DATE: 04/05/2023

**EKENA MILLWORK** 2300 WEST MAIN ST. CLARKSVILLE, TX 75426 TOLL FREE: 866-607-0453 WWW.EKENAMILLWORK.COM