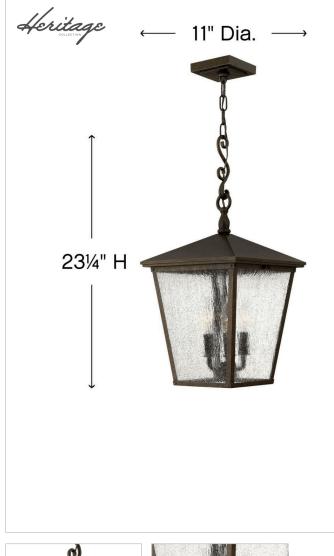

### 1432RB

LARGE HANGING LANTERN

Trellis is a traditional European hanging wall lantern design in an Aged Zinc finish with clear glass or Regency Bronze with clear seedy glass. The large scroll arm detail, cast loop finial and true rivet detail create a refined elegance.

# DIMENSIONSWIDTH:11"HEIGHT:23.3"WEIGHT:9lb

| LIGHT SOURCE  |             |
|---------------|-------------|
| LIGHT SOURCE: | Socket      |
| WATTAGE:      | 3-60w Cand. |
| VOLTAGE:      | 120v        |