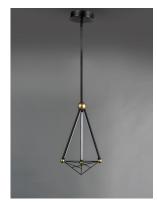

### **PRODUCT DESCRIPTION**

Diamond shape pendants of Black with Gold accents house LED strips that face inward. A versatile design which can be at home at most interior design applications.