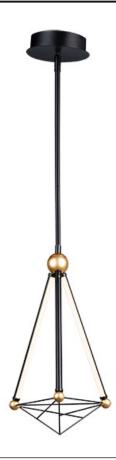

### **PRODUCT DESCRIPTION**

Diamond shape pendants of Black with Gold accents house LED strips that face inward. A versatile design which can be at home at most interior design applications.