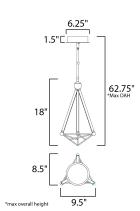

## **MEASUREMENTS**

DIMENSION : 8.5" L x 9.5" W x 18" H

: 62.75" OAH MAX OAH

CANOPY : 6.25" W x 1.5" H x 6.25" L

HANGING WEIGHT : 3.57145 lb