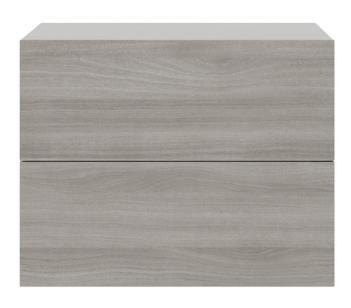

# **US-253GROAK**

AYLA NIGHTSTAND IN LIGHT GRAY OAK HIGH GLOSS. 25" W X 17" D X 21" H