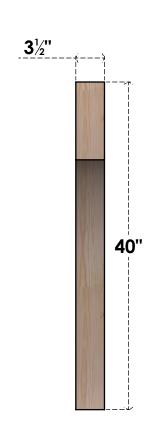

## SIDE

## BRC04X34X40WTL00SDF

3 1/2"W X 34"D X 40"H WESTLAKE SMOOTH BRACE, DOUGLAS FIR