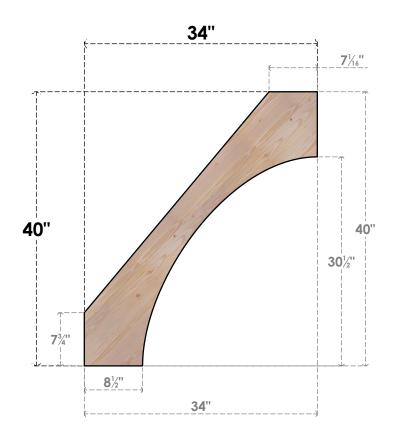

## **FRONT**

**EKENA MILLWORK** 2300 WEST MAIN ST. CLARKSVILLE, TX 75426 TOLL FREE: 866-607-0453 WWW.EKENAMILLWORK.COM

## BRC04X34X40WTL00SDF

3 1/2"W X 34"D X 40"H WESTLAKE SMOOTH BRACE, DOUGLAS FIR