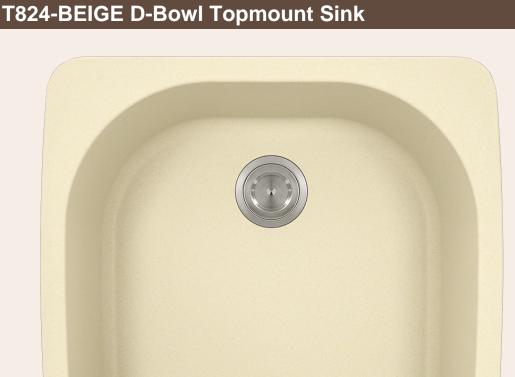

## **Quartz Granite**

Our Quartz Granite sinks come in six colors to match any countertop: black, silver, mocha, slate, beige, and white. They are made with 80% Quartz and 20% Acrylic and have a non-porous surface that gives the sink antibacterial properties. They are extremely scratch resistant, can withstand temperatures up to 550 Degrees, and are unaffected by household acids and cleaners. They are also completely stain resistant.

25" x 22" x 8 1/4" Topmount Installation Made with 80% Quartz, 20% Acrylic All-Natural Materials - Eco-Friendly and Recyclable Offset Drain Heat Resistant to 550 Degrees Stain Resistant Scratch Resistant Multiple Colors Available Installation Hardware Included Limited Lifetime Warranty Acrylic Provides Sound Dampening - No Pads Needed