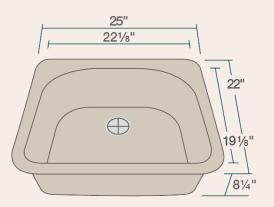

25" x 22" x 8 1/4" Topmount Installation Made with 80% Quartz, 20% Acrylic All-Natural Materials - Eco-Friendly and Recyclable Offset Drain Heat Resistant to 550 Degrees Stain Resistant Scratch Resistant Multiple Colors Available Installation Hardware Included Limited Lifetime Warranty Acrylic Provides Sound Dampening - No Pads Needed