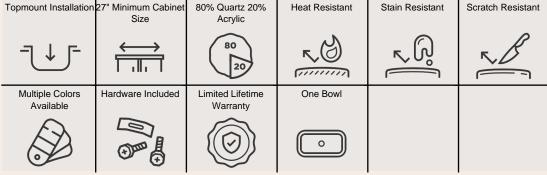

25" x 22" x 8 1/4" Topmount Installation Made with 80% Quartz, 20% Acrylic All-Natural Materials - Eco-Friendly and Recyclable Offset Drain Heat Resistant to 550 Degrees Stain Resistant Scratch Resistant Multiple Colors Available Installation Hardware Included Limited Lifetime Warranty Acrylic Provides Sound Dampening - No Pads Needed

## Features Topmount Installation 27" Minimum Cabinet Size